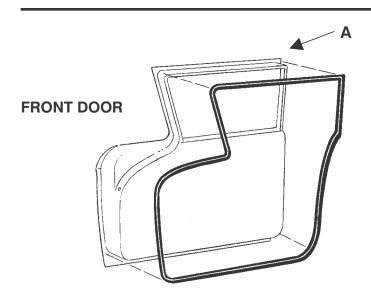

# Step #1

Place the door seal weatherstrip in position on the door as shown, starting at point A. On the door seal at that location will be the numbers B7A-7020572-R, right hand, and B7A-7020573-L, for the left side door.

# Step #2

Cut about 20 pieces of masking tape, each approx. 4 inches long, to hold the door seal on the door along the sides and bottom before applying glue.

# Step #3

Apply glue as required.

NOTE: Do not apply glue until Step #3