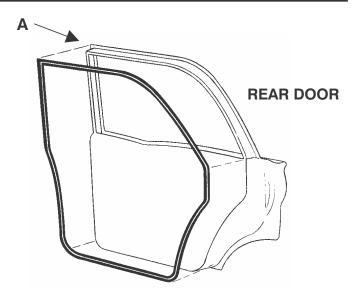

# Step #1

Place the door seal weatherstrip in position on the door as shown, starting at point A. On the door seal at that location will be the numbers B7A-7020572, right hand, and B7A-7020573, for the left side door.

# Step #2

Cut about 20 pieces of masking tape, each approx. 4 inches long, to hold the door seal on the door along the sides and bottom before applying glue.

# Step #3

Apply glue as required.