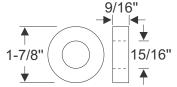

## **ROUND GROMMETS**

#### **GROOVE DIAMETER = PROJECT HOLE SIZE**

| Park Hull  | net /  | DALLER OF | /         | 1/16"   |
|------------|--------|-----------|-----------|---------|
|            | in a   | White 80  | e tet out | in ci   |
| ME         | CH     | Will Bo   | the Only  | ant cio |
| Qu         | / 0    | , 0,      | . 0       |         |
| 32-1059-20 | 1/4"   | 5/32"     |           |         |
| 32-1060-20 | 1/4"   | 5/32"     | 7/16"     | 3/32"   |
| 32-1062-20 | 9/32"  | 5/32"     | 13/32"    | 3/32"   |
| 32-1063-20 | 5/16"  | 5/32"     | 7/16"     | 1/4"    |
| 32-1061-20 | 5/16"  | 3/16"     | 1/2"      | 1/16"   |
| 32-0352-20 | 3/8"   | 1/4"      | 9/16"     | 1/16"   |
| 32-0414-32 | 3/8"   | 5/32"     | 9/16"     | 5/32"   |
| 32-1064-20 | 3/8"   | 1/4"      | 1/2"      | 1/16"   |
| 32-1058-20 | 3/8"   | 1/8"      | 1/2"      | 3/32"   |
| 32-0514-20 | 3/8"   | 1/4"      | 5/8"      | 1/16"   |
| 32-0317-52 | 7/16"  | 1/4"      | 3/4"      | 1/16"   |
| 32-0366-53 | 7/16"  | 1/8"      | 5/8"      | 1/16"   |
| 32-1065-20 | 7/16"  | 1/4"      | 5/8"      | 1/16"   |
| 32-0537-24 | 7/16"  | 1/4"      | 3/4"      | 1/16"   |
| 32-1067-20 | 7/16"  | 5/16"     | 9/16"     | 1/16"   |
| 32-0365-20 | 1/2"   | 3/16"     | 3/4"      | 1/16"   |
| 32-0161-21 | 1/2"   | 3/8"      | 11/16"    | 1/16"   |
| 32-0132-67 | 1/2"   | 3/8"      | 13/16"    | 3/32"   |
| 32-1073-20 | 9/16"  | 7/16"     | 3/4"      | 1/16"   |
| 32-1070-20 | 9/16"  | 5/16"     | 13/16"    | 1/4"    |
| 32-0051-24 | 9/16"  | 3/8"      | 5/8"      | 5/32"   |
| 32-0491-21 | 9/16"  | 3/8"      | 15/16"    | 5/32"   |
| 32-1069-20 | 9/16"  | 5/16"     | 3/4"      | 1/8"    |
| 32-0158-17 | 9/16"  | 5/16"     | 13/16"    | 1/16"   |
| 32-1071-20 | 5/8"   | 3/8"      | 7/8"      | 1/16"   |
| 32-1072-20 | 5/8"   | 3/8"      | 7/8"      | 1/4"    |
| 32-0970-17 | 5/8"   | 7/32"     | 13/16"    | 3/32"   |
| 32-0112-20 | 11/16" | 1/4"      | 1-3/16"   | 1/16"   |
| 32-0047-14 | 11/16" | 3/8"      | 1"        | 1/16"   |
| 32-0165-15 | 11/16" | 1/8"      | 15/16"    | 1/16"   |
| 32-0050-24 | 11/16" | 15/32"    | 3/4"      | 1/4"    |
| 32-0003-21 | 11/16" | 5/16"     | 1"        | 1/16"   |
| 32-0328-54 | 11/16" | 3/8"      | 1-3/16"   | 1/16"   |
| 32-1068-20 | 3/4"   | 5/16"     | 1"        | 1/16"   |
| 32-0342-24 | 3/4"   | 3/8"      | 1"        | 3/16"   |
| 32-1075-20 | 3/4"   | 1/2"      | 1"        | 1/8"    |
| 32-0438-20 | 3/4"   | 1/2"      | 1"        | 3/32"   |
| 32-1074-20 | 3/4"   | 1/2"      | 31/32"    | 3/32"   |