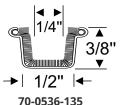

## **Rigid Run Channel**

70-0536-135 (2) 29" strips

 $\overline{\mathbf{A}}$ 

Glass Sash Channel Weatherstrip

20-2091-119 - 36" Strip 70-0075-119 - per/ft.

1/2" 30-0180-135 - (2) 30" strips

**Glass Sash Channel Fillers** 