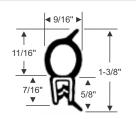

## **Door Weatherstripping**

**Peel-N-Stick Door Seals** 

Our Peel-N-Stick weatherstripping can be used any place a rubber seal is needed. With the easy to use Peel-N-Stick adhesive backing, simply cut to size and apply to the areas you need to seal. Available in multiple lengths and in a variety of profiles, our Peel-N-Stick parts are made of the same quality sponge & dense rubber found in our standard rubber parts and weatherstripping.

## **Door Weatherstripping**

## **Glue-On Door Seals**

70-0390-109 • per/ft. **AVAILABLE AS** PEEL-N-STICK

40-0480-109 • per/ft. AVAILABLE AS PEEL-N-STICK

70-0331-109 • per/ft. **AVAILABLE AS** PEEL-N-STICK

70-0145-109 • per/ft. 70-1789-109 • per/ft. **AVAILABLE AS** PEEL-N-STICK