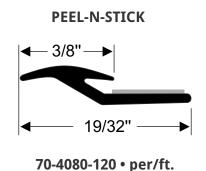

## **Door Weatherstripping**

**Peel-N-Stick Door Seals** 

Our Peel-N-Stick weatherstripping can be used any place a rubber seal is needed. With the easy to use Peel-N-Stick adhesive backing, simply cut to size and apply to the areas you need to seal. Available in multiple lengths and in a variety of profiles, our Peel-N-Stick parts are made of the same quality sponge & dense rubber found in our standard rubber parts and weatherstripping.