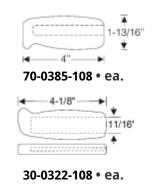

*

Fuel Tank Support Pads and Mounting Strap Cushions are a great addition to any Street Rod or Custom Build. These anti-squeak straps create a cushion for batteries, fuel, and air tank mountings. Designed to be used as a base behind metal or plastic straps.





70-3612-119 • per/ft.





**SINCE 1958** 





## **INTERIOR COMPONENTS**

## **GEARSHIFT BOOTS**

There's more to brake and clutch components than just the pedals. Enhance the look and feel of your Street Rod or Custom Build with these shifter boots, floorplates, knobs, and bushings. Need assistance finding the right part for the job? Call 800-650-6190





70-0228-108 • ea.





30-0069-108 • ea.



40-0111-108 • ea.



82-0222-108 • ea.



## **INTERIOR COMPONENTS**



## **GEARSHIFT FLOORPLATES**







#### HANDBRAKE GRIPS



#### **GEARSHIFT KNOBS**







## **General Use Parts**

## **ROUND GROMMETS**



#### **GROOVE DIAMETER = PROJECT HOLE SIZE**

| Park Hull  | net /  | DALLER OF | /         | 1/16"   |
|------------|--------|-----------|-----------|---------|
|            | in a   | White 80  | e tet out | in ci   |
| ME         | CH     | Will Bo   | the Only  | ant cio |
| Qu         | / 0    | , 0,      | . 0       |         |
| 32-1059-20 | 1/4"   | 5/32"     |           |         |
| 32-1060-20 | 1/4"   | 5/32"     | 7/16"     | 3/32"   |
| 32-1062-20 | 9/32"  | 5/32"     | 13/32"    | 3/32"   |
| 32-1063-20 | 5/16"  | 5/32"     | 7/16"     | 1/4"    |
| 32-1061-20 | 5/16"  | 3/16"     | 1/2"      | 1/16"   |
| 32-0352-20 | 3/8"   | 1/4"      | 9/16"     | 1/16"   |
| 32-0414-32 | 3/8"   | 5/32"