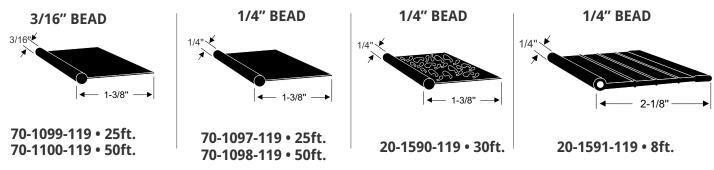

#### **EXTRUSIONS**

3/8"

60-0082-119 • per/ft. 70-4299-119 • per/ft. 40-0496-119 • per/ft. USES 60-0607-119 LOCKSTRIP

USES 60-0607-119 LOCKSTRIP

USES 30-0439-119 LOCKSTRIP

60-0607-119 • per/ft. 30-0439-119 • per/ft.