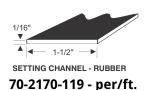

## **Rigid Run Channel**

70-0536-135 (2) 29" strips

 $\overline{\mathbf{A}}$ 

Glass Sash Channel Weatherstrip

20-2091-119 - 36" Strip 70-0075-119 - per/ft.

1/2" 30-0180-135 - (2) 30" strips

**Glass Sash Channel Fillers** 