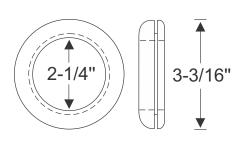

#### **SPRING BUMPERS**

Excellent for use in many applications. These Spring Bumpers are for the Builder's creative application and use. Spring Bumpers work to assist in the hood, door, trunk, or tailgate opening and reduce rattles.

70-4736-108 • pr.