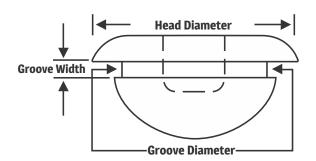

## **HOOD BUMPERS - STEM BUMPER STYLE**

Stem bumpers can go a long way in providing a complete look to your Street Rod or Custom Build. We have a wide range of hood bumpers, license plate bumpers, door bumpers, radiator panel bumpers, taillight bumpers, gravel shield bumpers, vent window bumpers, trunk bumpers, inner fender bumpers, and many more. Call 800-650-6190