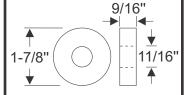

## **ROUND GROMMETS**

#### **GROOVE DIAMETER = PROJECT HOLE SIZE**

| Park Hull  | net /  | DALLER OF | /         | 1/16"   |
|------------|--------|-----------|-----------|---------|
|            | in a   | White 80  | e tet out | in ci   |
| ME         | CH     | Will Bo   | the Only  | ant cio |
| Qu         | / 0    | , 0,      | . 0       |         |
| 32-1059-20 | 1/4"   | 5/32"     |           |         |
| 32-1060-20 | 1/4"   | 5/32"     | 7/16"     | 3/32"   |
| 32-1062-20 | 9/32"  | 5/32"     | 13/32"    | 3/32"   |
| 32-1063-20 | 5/16"  | 5/32"     | 7/16"     | 1/4"    |
| 32-1061-20 | 5/16"  | 3/16"     | 1/2"      | 1/16"   |
| 32-0352-20 | 3/8"   | 1/4"      | 9/16"     | 1/16"   |
| 32-0414-32 | 3/8"   | 5/32"     | 9/16"     | 5/32"   |
| 32-1064-20 | 3/8"   | 1/4"      | 1/2"      | 1/16"   |
| 32-1058-20 | 3/8"   | 1/8"      | 1/2"      | 3/32"   |
| 32-0514-20 | 3/8"   | 1/4"      | 5/8"      | 1/16"   |
| 32-0317-52 | 7/16"  | 1/4"      | 3/4"      | 1/16"   |
| 32-0366-53 | 7/16"  | 1/8"      | 5/8"      | 1/16"   |
| 32-1065-20 | 7/16"  | 1/4"      | 5/8"      | 1/16"   |
| 32-0537-24 | 7/16"  | 1/4"      | 3/4"      | 1/16"   |
| 32-1067-20 | 7/16"  | 5/16"     | 9/16"     | 1/16"   |
| 32-0365-20 | 1/2"   | 3/16"     | 3/4"      | 1/16"   |
| 32-0161-21 | 1/2"   | 3/8"      | 11/16"    | 1/16"   |
| 32-0132-67 | 1/2"   | 3/8"      | 13/16"    | 3/32"   |
| 32-1073-20 | 9/16"  | 7/16"     | 3/4"      | 1/16"   |
| 32-1070-20 | 9/16"  | 5/16"     | 13/16"    | 1/4"    |
| 32-0051-24 | 9/16"  | 3/8"      | 5/8"      | 5/32"   |
| 32-0491-21 | 9/16"  | 3/8"      | 15/16"    | 5/32"   |
| 32-1069-20 | 9/16"  | 5/16"     | 3/4"      | 1/8"    |
| 32-0158-17 | 9/16"  | 5/16"     | 13/16"    | 1/16"   |
| 32-1071-20 | 5/8"   | 3/8"      | 7/8"      | 1/16"   |
| 32-1072-20 | 5/8"   | 3/8"      | 7/8"      | 1/4"    |
| 32-0970-17 | 5/8"   | 7/32"     | 13/16"    | 3/32"   |
| 32-0112-20 | 11/16" | 1/4"      | 1-3/16"   | 1/16"   |
| 32-0047-14 | 11/16" | 3/8"      | 1"        | 1/16"   |
| 32-0165-15 | 11/16" | 1/8"      | 15/16"    | 1/16"   |
| 32-0050-24 | 11/16" | 15/32"    | 3/4"      | 1/4"    |
| 32-0003-21 | 11/16" | 5/16"     | 1"        | 1/16"   |
| 32-0328-54 | 11/16" | 3/8"      | 1-3/16"   | 1/16"   |
| 32-1068-20 | 3/4"   | 5/16"     | 1"        | 1/16"   |
| 32-0342-24 | 3/4"   | 3/8"      | 1"        | 3/16"   |
| 32-1075-20 | 3/4"   | 1/2"      | 1"        | 1/8"    |
| 32-0438-20 | 3/4"   | 1/2"      | 1"        | 3/32"   |
| 32-1074-20 | 3/4"   | 1/2"      | 31/32"    | 3/32"   |