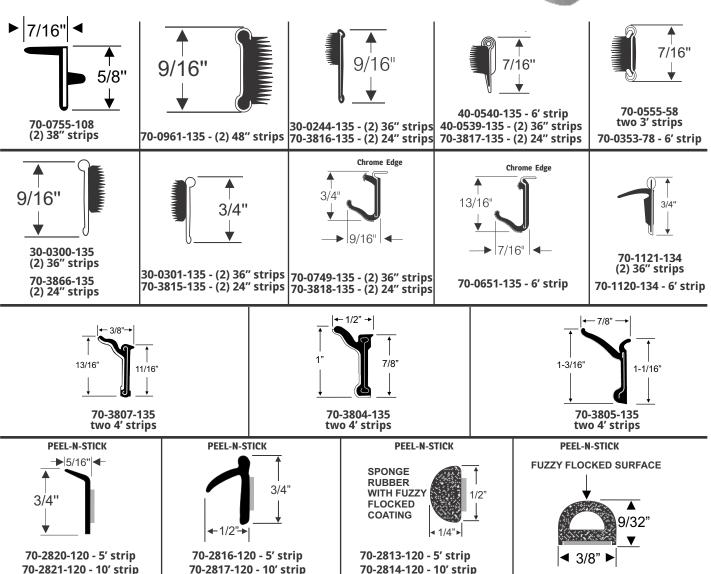

## **Door Weatherstripping**

**Peel-N-Stick Door Seals** 

Our Peel-N-Stick weatherstripping can be used any place a rubber seal is needed. With the easy to use Peel-N-Stick adhesive backing, simply cut to size and apply to the areas you need to seal. Available in multiple lengths and in a variety of profiles, our Peel-N-Stick parts are made of the same quality sponge & dense rubber found in our standard rubber parts and weatherstripping.

## **Door Weatherstripping**

## **Glue-On Door Seals**

70-0390-109 • per/ft. **AVAILABLE AS** PEEL-N-STICK

40-0480-109 • per/ft. AVAILABLE AS PEEL-N-STICK

70-0331-109 • per/ft. **AVAILABLE AS** PEEL-N-STICK

70-0145-109 • per/ft. 70-1789-109 • per/ft. **AVAILABLE AS** PEEL-N-STICK

## **Press-On Door Seals**

Fits flanges up to 1/8" 70-3584-140 • per/ft.

Fits flanges up to 1/8" 70-3592-140 • per/ft.

Fits 1/4" flanges 70-4144-140 • per/ft.

Fits flanges 1/8" to 3/16" 70-2734-140 • per/ft.

Fits flanges 3/64" to 1/8" 70-3855-140 • per/ft.

Fits flanges 7/64" to 1/8" 70-2831-140 • per/ft.

Fits flanges up to 1/16" 70-3590-140 • per/ft.

Fits flanges 3/16" to 1/4" 70-3854-140 • per/ft.