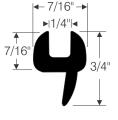

## **Door Weatherstripping**

**Peel-N-Stick Door Seals** 

Our Peel-N-Stick weatherstripping can be used any place a rubber seal is needed. With the easy to use Peel-N-Stick adhesive backing, simply cut to size and apply to the areas you need to seal. Available in multiple lengths and in a variety of profiles, our Peel-N-Stick parts are made of the same quality sponge & dense rubber found in our standard rubber parts and weatherstripping.

## **Door Weatherstripping**

## **Glue-On Door Seals**

70-0390-109 • per/ft. **AVAILABLE AS** PEEL-N-STICK

40-0480-109 • per/ft. AVAILABLE AS PEEL-N-STICK

70-0331-109 • per/ft. **AVAILABLE AS** PEEL-N-STICK

70-0145-109 • per/ft. 70-1789-109 • per/ft. **AVAILABLE AS** PEEL-N-STICK