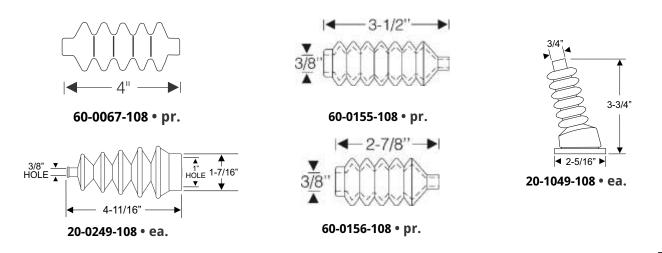

## **HOOD BUMPERS - ADJUSTABLE**

Used for hood openings to support and cushion the front of the hood. These adjustable hood bumpers and hood bumper caps are a great addition to your Street Rod or Custom build. Made of a high-quality EPDM dense rubber and galvanized or zinc plated steel bolts. Need assistance finding the right part for the job? Call 800-650-6190

TYPICAL ADJUSTABLE HOOD BUMPERS

**70-1084-108 • pr.** 5/16-18 THREAD SIZE

**70-0935-108 • pr.** 1/4-20 THREAD SIZE

## ADJUSTABLE HOOD BUMPER CAPS

70-1651-108 • ea.

70-0294-108 • ea.

#### **SPRING BUMPERS**

Excellent for use in many applications. These Spring Bumpers are for the Builder's creative application and use. Spring Bumpers work to assist in the hood, door, trunk, or tailgate opening and reduce rattles.

70-4736-108 • pr.