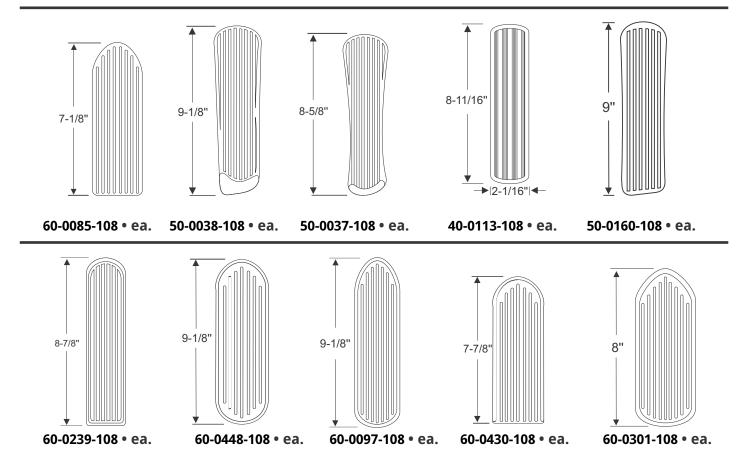

## **BRAKE & CLUTCH PEDALS**

There are few things in a Street Rod or Custom Build that you interact with as much as the brake and clutch pedals, that's why keeping them up to date will enhance your ride experience. We offer generic and OEM badged brake and clutch pedal pads. Need assistance finding the right part for the job? Call 800-650-6190

ALL PEDALS ARE BLACK RUBBER UNLESS OTHERWISE NOTED