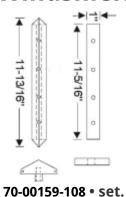

## Door Handle Pressure Ring

Door Handle Grommet with Chrome Ring 2 Piece Set

60-0389-108 • set