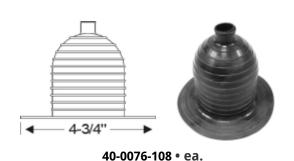

part for the job? Call 800-650-6190











30-0368-108 • ea.

33-0127-108 • ea.

33-0128-108 • ea.

70-2736-108 • ea.

## **FUEL TANK MOUNTING STRAPS**

Fuel Tank Support Pads and Mounting Strap Cushions are a great addition to any Street Rod or Custom Build. These anti-squeak straps create a cushion for batteries, fuel, and air tank mountings. Designed to be used as a base behind metal or plastic straps.





70-3612-119 • per/ft.





**SINCE 1958** 





## **INTERIOR COMPONENTS**

## **GEARSHIFT BOOTS**

There's more to brake and clutch components than just the pedals. Enhance the look and feel of your Street Rod or Custom Build with these shifter boots, floorplates, knobs, and bushings. Need assistance finding the right part for the job? Call 800-650-6190





70-0228-108 • ea.





30-0069-108 • ea.



40-0111-108 • ea.



82-0222-108 • ea.



## **INTERIOR COMPONENTS**



## **GEARSHIFT FLOORPLATES**







#### HANDBRAKE GRIPS



#### **GEARSHIFT KNOBS**







## **General Use Parts**

## **ROUND GROMMETS**



#### **GROOVE DIAMETER = PROJECT HOLE SIZE**

| Park Hull  | net /  | DALLER OF | /         | 1/16"   |
|------------|--------|-----------|-----------|---------|
|            | in a   | White 80  | e tet out | in ci   |
| ME         | CH     | Will Bo   | the Only  | ant cio |
| Qu         | / 0    | , 0,      | . 0       |         |
| 32-1059-20 | 1/4"   | 5/32"     |           |         |
| 32-1060-20 | 1/4"   | 5/32"     | 7/16"     | 3/32"   |
| 32-1062-20 | 9/32"  | 5/32"     | 13/32"    | 3/32"   |
| 32-1063-20 | 5/16"  | 5/32"     | 7/16"     | 1/