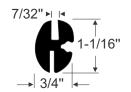

## **HOOD BUMPERS - ADJUSTABLE**

Used for hood openings to support and cushion the front of the hood. These adjustable hood bumpers and hood bumper caps are a great addition to your Street Rod or Custom build. Made of a high-quality EPDM dense rubber and galvanized or zinc plated steel bolts. Need assistance finding the right part for the job? Call 800-650-6190

TYPICAL ADJUSTABLE HOOD BUMPERS

**70-1084-108 • pr.** 5/16-18 THREAD SIZE

**70-0935-108 • pr.** 1/4-20 THREAD SIZE