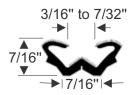

## **Door Weatherstripping**

**Peel-N-Stick Door Seals** 

Our Peel-N-Stick weatherstripping can be used any place a rubber seal is needed. With the easy to use Peel-N-Stick adhesive backing, simply cut to size and apply to the areas you need to seal. Available in multiple lengths and in a variety of profiles, our Peel-N-Stick parts are made of the same quality sponge & dense rubber found in our standard rubber parts and weatherstripping.

## **Door Weatherstripping**

## **Glue-On Door Seals**

70-0390-109 • per/ft. **AVAILABLE AS** PEEL-N-STICK

40-0480-109 • per/ft. AVAILABLE AS PEEL-N-STICK

70-0331-109 • per/ft. **AVAILABLE AS** PEEL-N-STICK

70-0145-109 • per/ft. 70-1789-109 • per/ft. **AVAILABLE AS** PEEL-N-STICK