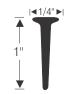

## **HOOD BUMPERS - ADJUSTABLE**

Used for hood openings to support and cushion the front of the hood. These adjustable hood bumpers and hood bumper caps are a great addition to your Street Rod or Custom build. Made of a high-quality EPDM dense rubber and galvanized or zinc plated steel bolts. Need assistance finding the right part for the job? Call 800-650-6190

## ADJUSTABLE HOOD BUMPER CAPS

70-1651-108 • ea.

70-0294-108 • ea.