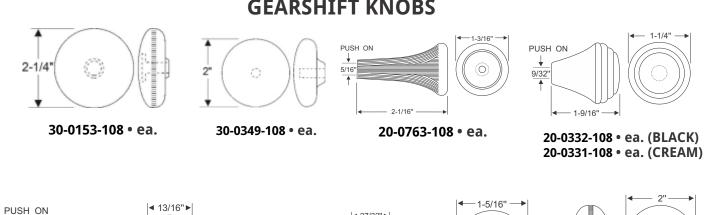

d Mounting Strap Cushions are a great addition to any Street Rod or Custom Build. These anti-squeak straps create a cushion for batteries, fuel, and air tank mountings. Designed to be used as a base behind metal or plastic straps.





70-3612-119 • per/ft.





**SINCE 1958** 





## **INTERIOR COMPONENTS**

## **GEARSHIFT BOOTS**

There's more to brake and clutch components than just the pedals. Enhance the look and feel of your Street Rod or Custom Build with these shifter boots, floorplates, knobs, and bushings. Need assistance finding the right part for the job? Call 800-650-6190





70-0228-108 • ea.





30-0069-108 • ea.



40-0111-108 • ea.



82-0222-108 • ea.



## **INTERIOR COMPONENTS**



## **GEARSHIFT FLOORPLATES**







#### HANDBRAKE GRIPS



#### **GEARSHIFT KNOBS**







## **General Use Parts**

## **ROUND GROMMETS**



#### **GROOVE DIAMETER = PROJECT HOLE SIZE**

| Park Hull  | net /  | DALLER OF | /         | 1/16"   |
|------------|--------|-----------|-----------|---------|
|            | in a   | White 80  | e tet out | in ci   |
| ME         | CH     | Will Bo   | the Only  | ant cio |
| Qu         | / 0    | , 0,      | . 0       |         |
| 32-1059-20 | 1/4"   | 5/32"     |           |         |
| 32-1060-20 | 1/4"   | 5/32"     | 7/16"     | 3/32"   |
| 32-1062-20 | 9/32"  | 5/32"     | 13/32"    | 3/32"   |
| 32-1063-20 | 5/16"  | 5/32"     | 7/16"     | 1/4"    |
| 32-1061-20 | 5/16"  | 3/16"     | 1/2"      | 1/16"   |
| 32-0352-20 | 3/8"   | 1/4"      | 9/16"     | 1/16"   |
| 32-0414-32 | 3/8"   | 5/32"     | 9/16"     | 5/32"   |
|