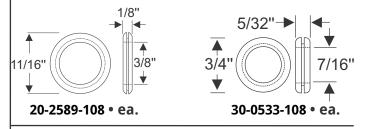

#### Door Handle Gaskets

20-2103-108 • pr.

20-2105-108 • pr.

20-2101-108 • pr.

20-2238-108 • pr.

20-0478-108 • pr.

## Door Handle Grommets

70-0173-108 • ea.

70-0009-108 • ea.