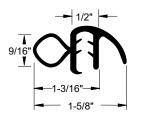

## **Door Weatherstripping**

**Peel-N-Stick Door Seals** 

Our Peel-N-Stick weatherstripping can be used any place a rubber seal is needed. With the easy to use Peel-N-Stick adhesive backing, simply cut to size and apply to the areas you need to seal. Available in multiple lengths and in a variety of profiles, our Peel-N-Stick parts are made of the same quality sponge & dense rubber found in our standard rubber parts and weatherstripping.

## **Door Weatherstripping**

## **Glue-On Door Seals**

70-0390-109 • per/ft. **AVAILABLE AS** PEEL-N-STICK

40-0480-109 • per/ft. AVAILABLE AS PEEL-N-STICK

70-0331-109 • per/ft. **AVAILABLE AS** PEEL-N-STICK

70-0145-109 • per/ft. 70-1789-109 • per/ft. **AVAILABLE AS** PEEL-N-STICK