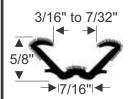

## **Door Weatherstripping**

**Peel-N-Stick Door Seals** 

Our Peel-N-Stick weatherstripping can be used any place a rubber seal is needed. With the easy to use Peel-N-Stick adhesive backing, simply cut to size and apply to the areas you need to seal. Available in multiple lengths and in a variety of profiles, our Peel-N-Stick parts are made of the same quality sponge & dense rubber found in our standard rubber parts and weatherstripping.

## **Door Weatherstripping**

## **Glue-On Door Seals**

70-0390-109 • per/ft. **AVAILABLE AS** PEEL-N-STICK

40-0480-109 • per/ft. AVAILABLE AS PEEL-N-STICK

70-0331-109 • per/ft. **AVAILABLE AS** PEEL-N-STICK

70-0145-109 • per/ft. 70-1789-109 • per/ft. **AVAILABLE AS** PEEL-N-STICK