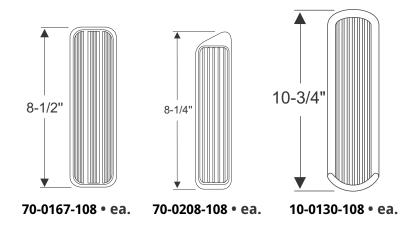

## **BRAKE & CLUTCH PEDALS**

There are few things in a Street Rod or Custom Build that you interact with as much as the brake and clutch pedals, that's why keeping them up to date will enhance your ride experience. We offer generic and OEM badged brake and clutch pedal pads. Need assistance finding the right part for the job? Call 800-650-6190

ALL PEDALS ARE BLACK RUBBER UNLESS OTHERWISE NOTED