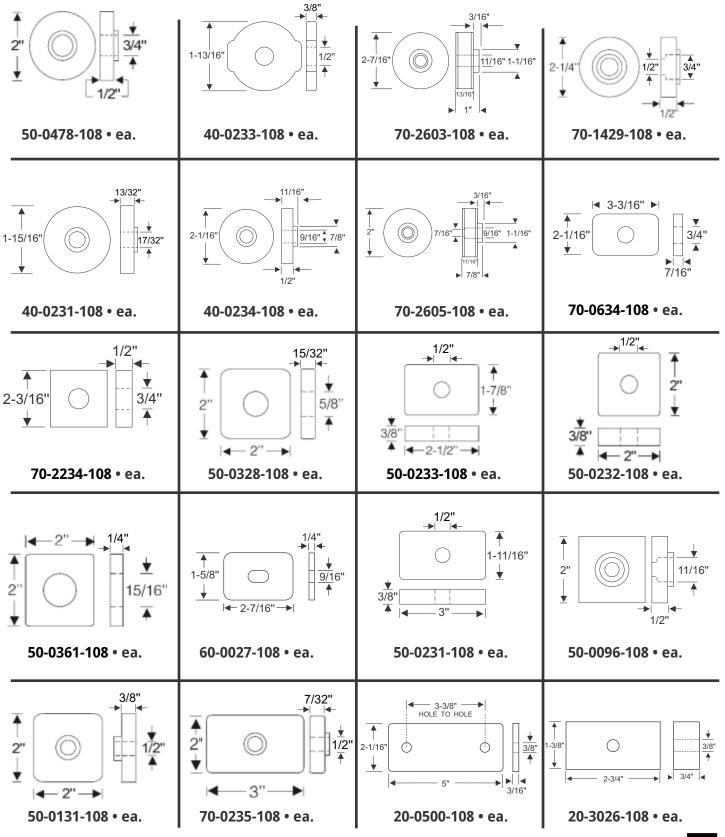

## **BODY MOUNTING PADS**

Looking for a smooth ride experience in your Street Rod? Look no further than these high-quality EPDM body mounting pads, body to frame webbings, body bolt cushions, bumper support bar pads, and radiator mounting pads. Need assistance finding the right part for the job? Call 800-650-6190

40-0324-108 • ea.

70-2604-108 • ea.

70-0265-108 • ea.

50-0507-108 • ea.

50-0329-108 • ea.

50-0132-108 • ea.

70-2233-108 • ea.

70-2232-108 • ea.

40-0229-108 • ea.

50-0097-108 • ea.

60-0544-108 • ea.

70-1430-108 • ea.

70-0264-108 • ea.