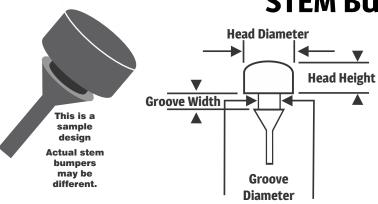

## **HOOD BUMPERS - STEM BUMPER STYLE**

Stem bumpers can go a long way in providing a complete look to your Street Rod or Custom Build. We have a wide range of hood bumpers, license plate bumpers, door bumpers, radiator panel bumpers, taillight bumpers, gravel shield bumpers, vent window bumpers, trunk bumpers, inner fender bumpers, and many more. Call 800-650-6190