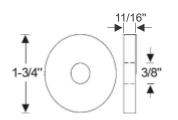

## **ROUND GROMMETS**

#### **GROOVE DIAMETER = PROJECT HOLE SIZE**

| Park Hull  | net /  | DALLER OF | /         | 1/16"   |
|------------|--------|-----------|-----------|---------|
|            | in a   | White 80  | e tet out | in ci   |
| ME         | CH     | Will Bo   | the Only  | ant cio |
| Qu         | / 0    | , 0,      | . 0       |         |
| 32-1059-20 | 1/4"   | 5/32"     |           |         |
| 32-1060-20 | 1/4"   | 5/32"     | 7/16"     | 3/32"   |
| 32-1062-20 | 9/32"  | 5/32"     | 13/32"    | 3/32"   |
| 32-1063-20 | 5/16"  | 5/32"     | 7/16"     | 1/4"    |
| 32-1061-20 | 5/16"  | 3/16"     | 1/2"      | 1/16"   |
| 32-0352-20 | 3/8"   | 1/4"      | 9/16"     | 1/16"   |
| 32-0414-32 | 3/8"   | 5/32"     | 9/16"     | 5/32"   |
| 32-1064-20 | 3/8"   | 1/4"      | 1/2"      | 1/16"   |
| 32-1058-20 | 3/8"   | 1/8"      | 1/2"      | 3/32"   |
| 32-0514-20 | 3/8"   | 1/4"      | 5/8"      | 1/16"   |
| 32-0317-52 | 7/16"  | 1/4"      | 3/4"      | 1/16"   |
| 32-0366-53 | 7/16"  | 1/8"      | 5/8"      | 1/16"   |
| 32-1065-20 | 7/16"  | 1/4"      | 5/8"      | 1/16"   |
| 32-0537-24 | 7/16"  | 1/4"      | 3/4"      | 1/16"   |
| 32-1067-20 | 7/16"  | 5/16"     | 9/16"     | 1/16"   |
| 32-0365-20 | 1/2"   | 3/16"     | 3/4"      | 1/16"   |
| 32-0161-21 | 1/2"   | 3/8"      | 11/16"    | 1/16"   |
| 32-0132-67 | 1/2"   | 3/8"      | 13/16"    | 3/32"   |
| 32-1073-20 | 9/16"  | 7/16"     | 3/4"      | 1/16"   |
| 32-1070-20 | 9/16"  | 5/16"     | 13/16"    | 1/4"    |
| 32-0051-24 | 9/16"  | 3/8"      | 5/8"      | 5/32"   |
| 32-0491-21 | 9/16"  | 3/8"      | 15/16"    | 5/32"   |
| 32-1069-20 | 9/16"  | 5/16"     | 3/4"      | 1/8"    |
| 32-0158-17 | 9/16"  | 5/16"     | 13/16"    | 1/16"   |
| 32-1071-20 | 5/8"   | 3/8"      | 7/8"      | 1/16"   |
| 32-1072-20 | 5/8"   | 3/8"      | 7/8"      | 1/4"    |
| 32-0970-17 | 5/8"   | 7/32"     | 13/16"    | 3/32"   |
| 32-0112-20 | 11/16" | 1/4"      | 1-3/16"   | 1/16"   |
| 32-0047-14 | 11/16" | 3/8"      | 1"        | 1/16"   |
| 32-0165-15 | 11/16" | 1/8"      | 15/16"    | 1/16"   |
| 32-0050-24 | 11/16" | 15/32"    | 3/4"      | 1/4"    |
| 32-0003-21 | 11/16" | 5/16"     | 1"        | 1/16"   |
| 32-0328-54 | 11/16" | 3/8"      | 1-3/16"   | 1/16"   |
| 32-1068-20 | 3/4"   | 5/16"     | 1"        | 1/16"   |
| 32-0342-24 | 3/4"   | 3/8"      | 1"        | 3/16"   |
| 32-1075-20 | 3/4"   | 1/2"      | 1"        | 1/8"    |
| 32-0438-20 | 3/4"   | 1/2"      | 1"        | 3/32"   |
| 32-1074-20 | 3/4"   | 1/2"      | 31/32"    | 3/32"   |