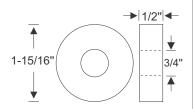

## **ROUND GROMMETS**

#### **GROOVE DIAMETER = PROJECT HOLE SIZE**

| Park Hull  | net /  | DALLER OF | /         | 1/16"   |
|------------|--------|-----------|-----------|---------|
|            | in a   | White 80  | e tet out | in ci   |
| ME         | CH     | Will Bo   | the Only  | ant cio |
| Qu         | / 0    | , 0,      | . 0       |         |
| 32-1059-20 | 1/4"   | 5/32"     |           |         |
| 32-1060-20 | 1/4"   | 5/32"     | 7/16"     | 3/32"   |
| 32-1062-20 | 9/32"  | 5/32"     | 13/32"    | 3/32"   |
| 32-1063-20 | 5/16"  | 5/32"     | 7/16"     | 1/4"    |
| 32-1061-20 | 5/16"  | 3/16"     | 1/2"      | 1/16"   |
| 32-0352-20 | 3/8"   | 1/4"      | 9/16"     | 1/16"   |
| 32-0414-32 | 3/8"   | 5/32"     | 9/16"     | 5/32"   |
| 32-1064-20 | 3/8"   | 1/4"      | 1/2"      | 1/16"   |
| 32-1058-20 | 3/8"   | 1/8"      | 1/2"      | 3/32"   |
| 32-0514-20 | 3/8"   | 1/4"      | 5/8"      | 1/16"   |
| 32-0317-52 | 7/16"  | 1/4"      | 3/4"      | 1/16"   |
| 32-0366-53 | 7/16"  | 1/8"      | 5/8"      | 1/16"   |
| 32-1065-20 | 7/16"  | 1/4"      | 5/8"      | 1/16"   |
| 32-0537-24 | 7/16"  | 1/4"      | 3/4"      | 1/16"   |
| 32-1067-20 | 7/16"  | 5/16"     | 9/16"     | 1/16"   |
| 32-0365-20 | 1/2"   | 3/16"     | 3/4"      | 1/16"   |
| 32-0161-21 | 1/2"   | 3/8"      | 11/16"    | 1/16"   |
| 32-0132-67 | 1/2"   | 3/8"      | 13/16"    | 3/32"   |
| 32-1073-20 | 9/16"  | 7/16"     | 3/4"      | 1/16"   |
| 32-1070-20 | 9/16"  | 5/16"     | 13/16"    | 1/4"    |
| 32-0051-24 | 9/16"  | 3/8"      | 5/8"      | 5/32"   |
| 32-0491-21 | 9/16"  | 3/8"      | 15/16"    | 5/32"   |
| 32-1069-20 | 9/16"  | 5/16"     | 3/4"      | 1/8"    |
| 32-0158-17 | 9/16"  | 5/16"     | 13/16"    | 1/16"   |
| 32-1071-20 | 5/8"   | 3/8"      | 7/8"      | 1/16"   |
| 32-1072-20 | 5/8"   | 3/8"      | 7/8"      | 1/4"    |
| 32-0970-17 | 5/8"   | 7/32"     | 13/16"    | 3/32"   |
| 32-0112-20 | 11/16" | 1/4"      | 1-3/16"   | 1/16"   |
| 32-0047-14 | 11/16" | 3/8"      | 1"        | 1/16"   |
| 32-0165-15 | 11/16" | 1/8"      | 15/16"    | 1/16"   |
| 32-0050-24 | 11/16" | 15/32"    | 3/4"      | 1/4"    |
| 32-0003-21 | 11/16" | 5/16"     | 1"        | 1/16"   |
| 32-0328-54 | 11/16" | 3/8"      | 1-3/16"   | 1/16"   |
| 32-1068-20 | 3/4"   | 5/16"     | 1"        | 1/16"   |
| 32-0342-24 | 3/4"   | 3/8"      | 1"        | 3/16"   |
| 32-1075-20 | 3/4"   | 1/2"      | 1"        | 1/8"    |
| 32-0438-20 | 3/4"   | 1/2"      | 1"        | 3/32"   |
| 32-1074-20 | 3/4"   | 1/2"      | 31/32"    | 3/32"   |