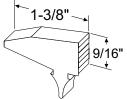

## Flexible & Rigid Run Channel with Metal Core

Flexible & Rigid run channels provide a smooth sliding surface for door, guarter window, and tailgate glass windows on your Street Rod or Custom Build. Designed with a flexible or rigid metal core, these run channels come mohair lined and the flexible ones are cloth covered. Need assistance finding the right part for the job? Call 800-650-6190

### Flexible Run Channel

**FLEXIBLE METAL SPINE** 70-1107-135 - 5' strip 70-1108-135 - 6' strip

**FLEXIBLE METAL SPINE** 20-1619-135 - 5' strip 40-0309-135 - (2) 3' strips 40-0309-136 - 8' strip

60-0375-135 - 5' strip 60-0129-135 - 90" strip

**FLEXIBLE METAL SPINE** 70-1238-135 - 5' strip 70-1239-135 - 6' strip

**FLEXIBLE METAL SPINE** 20-1146-135 - 5' strip

1/4"