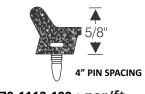

## **HOOD BUMPERS - ADJUSTABLE**

Used for hood openings to support and cushion the front of the hood. These adjustable hood bumpers and hood bumper caps are a great addition to your Street Rod or Custom build. Made of a high-quality EPDM dense rubber and galvanized or zinc plated steel bolts. Need assistance finding the right part for the job? Call 800-650-6190

TYPICAL ADJUSTABLE HOOD BUMPERS

**70-1084-108 • pr.** 5/16-18 THREAD SIZE

**70-0935-108 • pr.** 1/4-20 THREAD SIZE