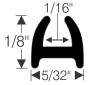

#### **UNIVERSAL EDGING**

50-0100-119 per/ft.

27-0090-119 per/ft.

60-0685-119 per/ft.

70-0836-119 per/ft.

70-2856-119 per/ft.

#### UNIVERSAL MOUNTING GASKETS

The 2 extrusions listed below are perfect for creating your own custom gaskets. Just notch the flat part of the rubber as shown and bend to follow the shape you need.

70-0019-119 • per/ft.