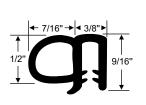

## **Door Weatherstripping**

**Peel-N-Stick Door Seals** 

Our Peel-N-Stick weatherstripping can be used any place a rubber seal is needed. With the easy to use Peel-N-Stick adhesive backing, simply cut to size and apply to the areas you need to seal. Available in multiple lengths and in a variety of profiles, our Peel-N-Stick parts are made of the same quality sponge & dense rubber found in our standard rubber parts and weatherstripping.

## **Glue-On Door Seals**

70-0390-109 • per/ft. **AVAILABLE AS** PEEL-N-STICK

40-0480-109 • per/ft. AVAILABLE AS PEEL-N-STICK

70-0331-109 • per/ft. **AVAILABLE AS** PEEL-N-STICK

70-0145-109 • per/ft. 70-1789-109 • per/ft. **AVAILABLE AS** PEEL-N-STICK