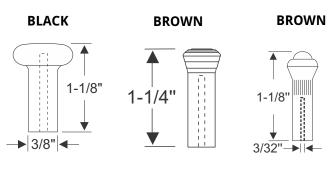

*Door Handle & Lock**

Door handles and door locks are one of the most prominent components as far as providing a finished look to your Street Rod or Custom Build project. We offer a wide variety of door handle gaskets, door handle ferrules, door handle ferrule grommets, lock cylinder gaskets, and door lock knobs. For help finding the right part for the job, call 800-650-6190



#### Door Handle Gaskets



20-2103-108 • pr.



20-2105-108 • pr.



20-2101-108 • pr.



20-2238-108 • pr.



20-0478-108 • pr.

## Door Handle Grommets



70-0173-108 • ea.



70-0009-108 • ea.

#### Door Lock Cylinder Gasket



60-0641-108 • ea.

## Door Handle Pressure Ring



Door Handle Grommet with Chrome Ring 2 Piece Set



60-0389-108 • set

#### **Door Lock Button Grommets**



#### **Door Lock Knobs**



30-0251-108 • ea. 70-0660-108 • ea. 70-0354-108 • ea.

## WINDOW & GLASS SEALS



## Windshield & Rear Glass Rubber

When considering changing the windshield weatherstrip for your Street Rod or Custom Build project, look no further than our complete selection of high-quality seals. Our inventory includes window edge trims, window locking gaskets, universal locking keys, t-rubber for glass trims, and more. Need assistance finding the right part for the job? Call 800-650-6190





40-0036-119

40-0033-119

per/ft.

40-0018-119

per/ft.



## WINDOW & GLASS SEALS

## Windshield & Rear Glass Seals with Locking Strip





#### **EXTRUSIONS**







3/8"



60-0082-119 • per/ft. 70-4299-119 • per/ft. 40-0496-119 • per/ft. USES 60-0607-119 LOCKSTRIP

USES 60-0607-119 LOCKSTRIP

USES 30-0439-119