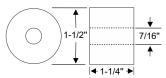

## **ROUND GROMMETS**

#### **GROOVE DIAMETER = PROJECT HOLE SIZE**

| Park Hull  | net /  | DALLER OF | /         | 1/16"   |
|------------|--------|-----------|-----------|---------|
|            | in a   | White 80  | e tet out | in ci   |
| ME         | CH     | Will Bo   | the Only  | ant cio |
| Qu         | / 0    | , 0,      | . 0       |         |
| 32-1059-20 | 1/4"   | 5/32"     |           |         |
| 32-1060-20 | 1/4"   | 5/32"     | 7/16"     | 3/32"   |
| 32-1062-20 | 9/32"  | 5/32"     | 13/32"    | 3/32"   |
| 32-1063-20 | 5/16"  | 5/32"     | 7/16"     | 1/4"    |
| 32-1061-20 | 5/16"  | 3/16"     | 1/2"      | 1/16"   |
| 32-0352-20 | 3/8"   | 1/4"      | 9/16"     | 1/16"   |
| 32-0414-32 | 3/8"   | 5/32"     | 9/16"     | 5/32"   |
| 32-1064-20 | 3/8"   | 1/4"      | 1/2"      | 1/16"   |
| 32-1058-20 | 3/8"   | 1/8"      | 1/2"      | 3/32"   |
| 32-0514-20 | 3/8"   | 1/4"      | 5/8"      | 1/16"   |
| 32-0317-52 | 7/16"  | 1/4"      | 3/4"      | 1/16"   |
| 32-0366-53 | 7/16"  | 1/8"      | 5/8"      | 1/16"   |
| 32-1065-20 | 7/16"  | 1/4"      | 5/8"      | 1/16"   |
| 32-0537-24 | 7/16"  | 1/4"      | 3/4"      | 1/16"   |
| 32-1067-20 | 7/16"  | 5/16"     | 9/16"     | 1/16"   |
| 32-0365-20 | 1/2"   | 3/16"     | 3/4"      | 1/16"   |
| 32-0161-21 | 1/2"   | 3/8"      | 11/16"    | 1/16"   |
| 32-0132-67 | 1/2"   | 3/8"      | 13/16"    | 3/32"   |
| 32-1073-20 | 9/16"  | 7/16"     | 3/4"      | 1/16"   |
| 32-1070-20 | 9/16"  | 5/16"     | 13/16"    | 1/4"    |
| 32-0051-24 | 9/16"  | 3/8"      | 5/8"      | 5/32"   |
| 32-0491-21 | 9/16"  | 3/8"      | 15/16"    | 5/32"   |
| 32-1069-20 | 9/16"  | 5/16"     | 3/4"      | 1/8"    |
| 32-0158-17 | 9/16"  | 5/16"     | 13/16"    | 1/16"   |
| 32-1071-20 | 5/8"   | 3/8"      | 7/8"      | 1/16"   |
| 32-1072-20 | 5/8"   | 3/8"      | 7/8"      | 1/4"    |
| 32-0970-17 | 5/8"   | 7/32"     | 13/16"    | 3/32"   |
| 32-0112-20 | 11/16" | 1/4"      | 1-3/16"   | 1/16"   |
| 32-0047-14 | 11/16" | 3/8"      | 1"        | 1/16"   |
| 32-0165-15 | 11/16" | 1/8"      | 15/16"    | 1/16"   |
| 32-0050-24 | 11/16" | 15/32"    | 3/4"      | 1/4"    |
| 32-0003-21 | 11/16" | 5/16"     | 1"        | 1/16"   |
| 32-0328-54 | 11/16" | 3/8"      | 1-3/16"   | 1/16"   |
| 32-1068-20 | 3/4"   | 5/16"     | 1"        | 1/16"   |
| 32-0342-24 | 3/4"   | 3/8"      | 1"        | 3/16"   |
| 32-1075-20 | 3/4"   | 1/2"      | 1"        | 1/8"    |
| 32-0438-20 | 3/4"   | 1/2"      | 1"        | 3/32"   |
| 32-1074-20 | 3/4"   | 1/2"      | 31/32"    | 3/32"   |