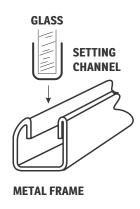

## WINDOW RUN CHANNEL

## **Rubber Run Channel with Fuzzy Flocking**

Designed with flexibility in mind, these pre-flocked rubber run channels provide a smooth sliding surface for glass movement on your Street Rod or Custom Build. These seals are great for use in door, quarter window, and tailgate glass windows. Need assistance finding the right part for the job? Call 800-650-6190