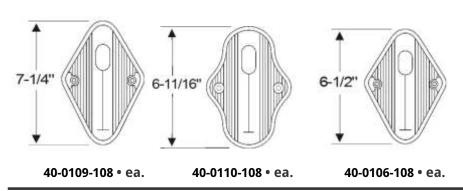

EL TANK MOUNTING STRAPS**

Fuel Tank Support Pads and Mounting Strap Cushions are a great addition to any Street Rod or Custom Build. These anti-squeak straps create a cushion for batteries, fuel, and air tank mountings. Designed to be used as a base behind metal or plastic straps.





70-3612-119 • per/ft.





**SINCE 1958** 





## **INTERIOR COMPONENTS**

## **GEARSHIFT BOOTS**

There's more to brake and clutch components than just the pedals. Enhance the look and feel of your Street Rod or Custom Build with these shifter boots, floorplates, knobs, and bushings. Need assistance finding the right part for the job? Call 800-650-6190





70-0228-108 • ea.





30-0069-108 • ea.



40-0111-108 • ea.



82-0222-108 • ea.



## **INTERIOR COMPONENTS**



## **GEARSHIFT FLOORPLATES**







#### HANDBRAKE GRIPS



#### **GEARSHIFT KNOBS**







## **General Use Parts**

## **ROUND GROMMETS**



#### **GROOVE DIAMETER = PROJECT HOLE SIZE**

| Park Hull  | net /  | DALLER OF | /         | 1/16"   |
|------------|--------|-----------|-----------|---------|
|            | in a   | White 80  | e tet out | in ci   |
| ME         | CH     | Will Bo   | the Only  | ant cio |
| Qu         | / 0    | , 0,      | . 0       |         |
| 32-1059-20 | 1/4"   | 5/32"     |           |         |
| 32-1060-20 | 1/4"   | 5/32"     | 7/16"     | 3/32"   |
| 32-1062-20 | 9/32"  | 5/32"     | 13/32"    | 3/32"   |
| 32-1063-20 | 5/16"  | 5/32"     | 7/16"     | 1/4"    |
| 32-1061-20 | 5/16"  | 3/16"     | 1/2"      | 1/16"   |
| 32-0352-20 | 3/8"   | 1/4"      | 9/16"     | 1/16"   |
| 32-04