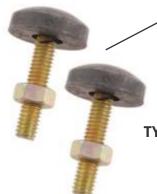

## **HOOD BUMPERS - ADJUSTABLE**

Used for hood openings to support and cushion the front of the hood. These adjustable hood bumpers and hood bumper caps are a great addition to your Street Rod or Custom build. Made of a high-quality EPDM dense rubber and galvanized or zinc plated steel bolts. Need assistance finding the right part for the job? Call 800-650-6190

TYPICAL ADJUSTABLE HOOD BUMPERS

**70-1084-108 • pr.** 5/16-18 THREAD SIZE

**70-0935-108 • pr.** 1/4-20 THREAD SIZE