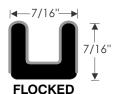

## **Rubber Run Channel with Fuzzy Flocking**

Designed with flexibility in mind, these pre-flocked rubber run channels provide a smooth sliding surface for glass movement on your Street Rod or Custom Build. These seals are great for use in door, quarter window, and tailgate glass windows. Need assistance finding the right part for the job? Call 800-650-6190

#### Call or visit our website for current pricing

70-0306-130 • per/ft

70-1168-130 • per/ft

70-1169-130 • per/ft

70-3572-130 • 8' strip

70-3576-130 • 6' Strip

70-3579-130 • 8' strip

70-3578-130 • 8' strip

70-3570-130 • 8' strip

70-3575-130 • 8' strip

70-3577-130 • 8' strip

60-0583-130 - 8' strip

70-3580-130 • 8' strip