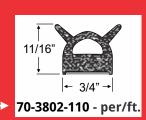

## **Door Weatherstripping**

**Peel-N-Stick Door Seals** 

Our Peel-N-Stick weatherstripping can be used any place a rubber seal is needed. With the easy to use Peel-N-Stick adhesive backing, simply cut to size and apply to the areas you need to seal. Available in multiple lengths and in a variety of profiles, our Peel-N-Stick parts are made of the same quality sponge & dense rubber found in our standard rubber parts and weatherstripping.

## **Door Weatherstripping**