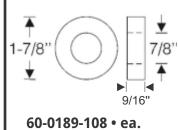

## **BODY MOUNTING PADS**

Looking for a smooth ride experience in your Street Rod? Look no further than these high-quality EPDM body mounting pads, body to frame webbings, body bolt cushions, bumper support bar pads, and radiator mounting pads. Need assistance finding the right part for the job? Call 800-650-6190

40-0324-108 • ea.

70-2604-108 • ea.

70-0265-108 • ea.

50-0507-108 • ea.

50-0329-108 • ea.

50-0132-108 • ea.

70-2233-108 • ea.

70-2232-108 • ea.

40-0229-108 • ea.

50-0097-108 • ea.

60-0544-108 • ea.

70-1430-108 • ea.

70-0264-108 • ea.