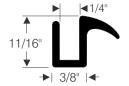

#### **EXTRUSIONS**

3/8"

60-0082-119 • per/ft. 70-4299-119 • per/ft. 40-0496-119 • per/ft. USES 60-0607-119 LOCKSTRIP

USES 60-0607-119 LOCKSTRIP

USES 30-0439-119 LOCKSTRIP

60-0607-119 • per/ft. 30-0439-119 • per/ft.