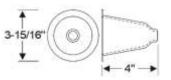

## **HOOD BUMPERS - ADJUSTABLE**

Used for hood openings to support and cushion the front of the hood. These adjustable hood bumpers and hood bumper caps are a great addition to your Street Rod or Custom build. Made of a high-quality EPDM dense rubber and galvanized or zinc plated steel bolts. Need assistance finding the right part for the job? Call 800-650-6190

TYPICAL ADJUSTABLE HOOD BUMPERS

**70-1084-108 • pr.** 5/16-18 THREAD SIZE

**70-0935-108 • pr.** 1/4-20 THREAD SIZE