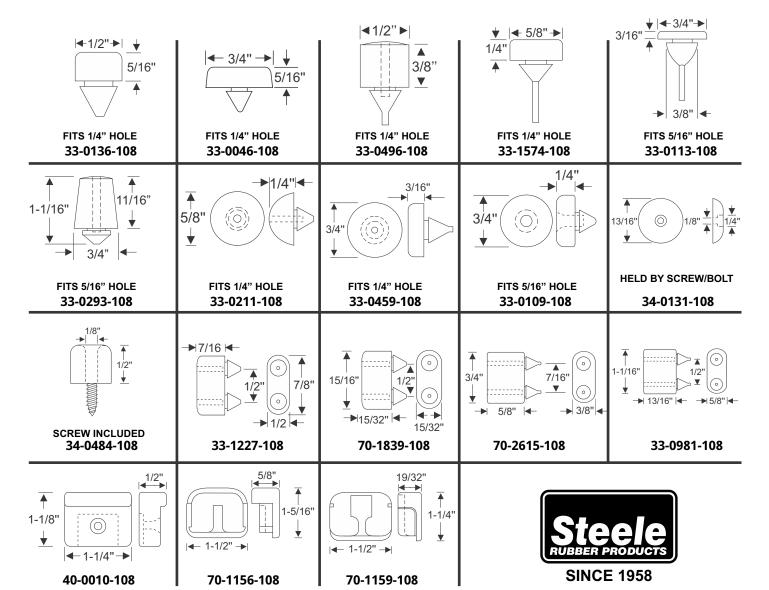

## **HOOD BUMPERS - STEM BUMPER STYLE**

Stem bumpers can go a long way in providing a complete look to your Street Rod or Custom Build. We have a wide range of hood bumpers, license plate bumpers, door bumpers, radiator panel bumpers, taillight bumpers, gravel shield bumpers, vent window bumpers, trunk bumpers, inner fender bumpers, and many more. Call 800-650-6190

33-0189-108 • ea.

70-1963-108 • ea.

70-3397-108 • ea.

70-1607-108 • ea.

33-0542-108 • ea.

33-0482-108 • ea.

33-0117-108 • ea.

70-1962-108 • ea.

33-0449-108 • ea.

33-0136-108 • ea.

33-0395-108 • ea.

33-0730-108 • ea.

33-0003-108 • ea.

33-0459-108 • ea.