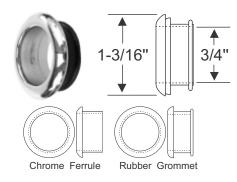

## **Door Handle & Lock**

Door handles and door locks are one of the most prominent components as far as providing a finished look to your Street Rod or Custom Build project. We offer a wide variety of door handle gaskets, door handle ferrules, door handle ferrule grommets, lock cylinder gaskets, and door lock knobs. For help finding the right part for the job, call 800-650-6190

## Door Handle Grommets

70-0173-108 • ea.

70-0009-108 • ea.