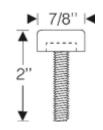

## **HOOD BUMPERS - ADJUSTABLE**

Used for hood openings to support and cushion the front of the hood. These adjustable hood bumpers and hood bumper caps are a great addition to your Street Rod or Custom build. Made of a high-quality EPDM dense rubber and galvanized or zinc plated steel bolts. Need assistance finding the right part for the job? Call 800-650-6190

TYPICAL ADJUSTABLE HOOD BUMPERS

**70-1084-108 • pr.** 5/16-18 THREAD SIZE

**70-0935-108 • pr.** 1/4-20 THREAD SIZE