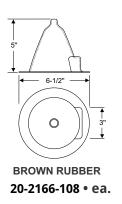

## **HOOD BUMPERS - ADJUSTABLE**

Used for hood openings to support and cushion the front of the hood. These adjustable hood bumpers and hood bumper caps are a great addition to your Street Rod or Custom build. Made of a high-quality EPDM dense rubber and galvanized or zinc plated steel bolts. Need assistance finding the right part for the job? Call 800-650-6190

TYPICAL ADJUSTABLE HOOD BUMPERS

**70-1084-108 • pr.** 5/16-18 THREAD SIZE

**70-0935-108 • pr.** 1/4-20 THREAD SIZE