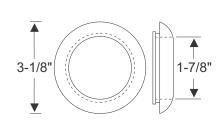

## **HOOD BUMPERS - ADJUSTABLE**

Used for hood openings to support and cushion the front of the hood. These adjustable hood bumpers and hood bumper caps are a great addition to your Street Rod or Custom build. Made of a high-quality EPDM dense rubber and galvanized or zinc plated steel bolts. Need assistance finding the right part for the job? Call 800-650-6190

## ADJUSTABLE HOOD BUMPER CAPS

70-1651-108 • ea.

70-0294-108 • ea.