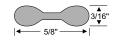

## **ROUND GROMMETS**

#### **GROOVE DIAMETER = PROJECT HOLE SIZE**

| Park Hull  | net /  | DALLER OF | /         | 1/16"   |
|------------|--------|-----------|-----------|---------|
|            | in a   | White 80  | e tet out | in ci   |
| ME         | CH     | Will Bo   | the Only  | ant cio |
| Qu         | / 0    | , 0,      | . 0       |         |
| 32-1059-20 | 1/4"   | 5/32"     |           |         |
| 32-1060-20 | 1/4"   | 5/32"     | 7/16"     | 3/32"   |
| 32-1062-20 | 9/32"  | 5/32"     | 13/32"    | 3/32"   |
| 32-1063-20 | 5/16"  | 5/32"     | 7/16"     | 1/4"    |
| 32-1061-20 | 5/16"  | 3/16"     | 1/2"      | 1/16"   |
| 32-0352-20 | 3/8"   | 1/4"      | 9/16"     | 1/16"   |
| 32-0414-32 | 3/8"   | 5/32"     | 9/16"     | 5/32"   |
| 32-1064-20 | 3/8"   | 1/4"      | 1/2"      | 1/16"   |
| 32-1058-20 | 3/8"   | 1/8"      | 1/2"      | 3/32"   |
| 32-0514-20 | 3/8"   | 1/4"      | 5/8"      | 1/16"   |
| 32-0317-52 | 7/16"  | 1/4"      | 3/4"      | 1/16"   |
| 32-0366-53 | 7/16"  | 1/8"      | 5/8"      | 1/16"   |
| 32-1065-20 | 7/16"  | 1/4"      | 5/8"      | 1/16"   |
| 32-0537-24 | 7/16"  | 1/4"      | 3/4"      | 1/16"   |
| 32-1067-20 | 7/16"  | 5/16"     | 9/16"     | 1/16"   |
| 32-0365-20 | 1/2"   | 3/16"     | 3/4"      | 1/16"   |
| 32-0161-21 | 1/2"   | 3/8"      | 11/16"    | 1/16"   |
| 32-0132-67 | 1/2"   | 3/8"      | 13/16"    | 3/32"   |
| 32-1073-20 | 9/16"  | 7/16"     | 3/4"      | 1/16"   |
| 32-1070-20 | 9/16"  | 5/16"     | 13/16"    | 1/4"    |
| 32-0051-24 | 9/16"  | 3/8"      | 5/8"      | 5/32"   |
| 32-0491-21 | 9/16"  | 3/8"      | 15/16"    | 5/32"   |
| 32-1069-20 | 9/16"  | 5/16"     | 3/4"      | 1/8"    |
| 32-0158-17 | 9/16"  | 5/16"     | 13/16"    | 1/16"   |
| 32-1071-20 | 5/8"   | 3/8"      | 7/8"      | 1/16"   |
| 32-1072-20 | 5/8"   | 3/8"      | 7/8"      | 1/4"    |
| 32-0970-17 | 5/8"   | 7/32"     | 13/16"    | 3/32"   |
| 32-0112-20 | 11/16" | 1/4"      | 1-3/16"   | 1/16"   |
| 32-0047-14 | 11/16" | 3/8"      | 1"        | 1/16"   |
| 32-0165-15 | 11/16" | 1/8"      | 15/16"    | 1/16"   |
| 32-0050-24 | 11/16" | 15/32"    | 3/4"      | 1/4"    |
| 32-0003-21 | 11/16" | 5/16"     | 1"        | 1/16"   |
| 32-0328-54 | 11/16" | 3/8"      | 1-3/16"   | 1/16"   |
| 32-1068-20 | 3/4"   | 5/16"     | 1"        | 1/16"   |
| 32-0342-24 | 3/4"   | 3/8"      | 1"        | 3/16"   |
| 32-1075-20 | 3/4"   | 1/2"      | 1"        | 1/8"    |
| 32-0438-20 | 3/4"   | 1/2"      | 1"        | 3/32"   |
| 32-1074-20 | 3/4"   | 1/2"      | 31/32"    | 3/32"   |