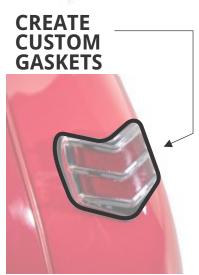

## UNIVERSAL EDGING & MOUNTING GASKETS

Street Rod or Custom Builds require custom solutions for body and fender mounting applications. Our dense rubber extrusions offer an answer for your headlight bezel to fender, taillight to body, windshield frame mounting to cowl, and body to frame use. Need assistance finding the right part for the job? Call 800-650-6190

#### UNIVERSAL MOUNTING GASKETS

The 2 extrusions listed below are perfect for creating your own custom gaskets. Just notch the flat part of the rubber as shown and bend to follow the shape you need.

70-0019-119 • per/ft.

70-0308-119 • per/ft.

NOW YOU CAN FORM EXTRUSION TO ANY CUSTOM SHAPE AND CREATE CUSTOM GASKETS