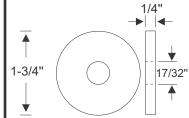

## **ROUND GROMMETS**

#### **GROOVE DIAMETER = PROJECT HOLE SIZE**

| Park Hull  | net /  | DALLER OF | /         | 1/16"   |
|------------|--------|-----------|-----------|---------|
|            | in a   | White 80  | e tet out | in ci   |
| ME         | CH     | Will Bo   | the Only  | ant cio |
| Qu         | / 0    | , 0,      | . 0       |         |
| 32-1059-20 | 1/4"   | 5/32"     |           |         |
| 32-1060-20 | 1/4"   | 5/32"     | 7/16"     | 3/32"   |
| 32-1062-20 | 9/32"  | 5/32"     | 13/32"    | 3/32"   |
| 32-1063-20 | 5/16"  | 5/32"     | 7/16"     | 1/4"    |
| 32-1061-20 | 5/16"  | 3/16"     | 1/2"      | 1/16"   |
| 32-0352-20 | 3/8"   | 1/4"      | 9/16"     | 1/16"   |
| 32-0414-32 | 3/8"   | 5/32"     | 9/16"     | 5/32"   |
| 32-1064-20 | 3/8"   | 1/4"      | 1/2"      | 1/16"   |
| 32-1058-20 | 3/8"   | 1/8"      | 1/2"      | 3/32"   |
| 32-0514-20 | 3/8"   | 1/4"      | 5/8"      | 1/16"   |
| 32-0317-52 | 7/16"  | 1/4"      | 3/4"      | 1/16"   |
| 32-0366-53 | 7/16"  | 1/8"      | 5/8"      | 1/16"   |
| 32-1065-20 | 7/16"  | 1/4"      | 5/8"      | 1/16"   |
| 32-0537-24 | 7/16"  | 1/4"      | 3/4"      | 1/16"   |
| 32-1067-20 | 7/16"  | 5/16"     | 9/16"     | 1/16"   |
| 32-0365-20 | 1/2"   | 3/16"     | 3/4"      | 1/16"   |
| 32-0161-21 | 1/2"   | 3/8"      | 11/16"    | 1/16"   |
| 32-0132-67 | 1/2"   | 3/8"      | 13/16"    | 3/32"   |
| 32-1073-20 | 9/16"  | 7/16"     | 3/4"      | 1/16"   |
| 32-1070-20 | 9/16"  | 5/16"     | 13/16"    | 1/4"    |
| 32-0051-24 | 9/16"  | 3/8"      | 5/8"      | 5/32"   |
| 32-0491-21 | 9/16"  | 3/8"      | 15/16"    | 5/32"   |
| 32-1069-20 | 9/16"  | 5/16"     | 3/4"      | 1/8"    |
| 32-0158-17 | 9/16"  | 5/16"     | 13/16"    | 1/16"   |
| 32-1071-20 | 5/8"   | 3/8"      | 7/8"      | 1/16"   |
| 32-1072-20 | 5/8"   | 3/8"      | 7/8"      | 1/4"    |
| 32-0970-17 | 5/8"   | 7/32"     | 13/16"    | 3/32"   |
| 32-0112-20 | 11/16" | 1/4"      | 1-3/16"   | 1/16"   |
| 32-0047-14 | 11/16" | 3/8"      | 1"        | 1/16"   |
| 32-0165-15 | 11/16" | 1/8"      | 15/16"    | 1/16"   |
| 32-0050-24 | 11/16" | 15/32"    | 3/4"      | 1/4"    |
| 32-0003-21 | 11/16" | 5/16"     | 1"        | 1/16"   |
| 32-0328-54 | 11/16" | 3/8"      | 1-3/16"   | 1/16"   |
| 32-1068-20 | 3/4"   | 5/16"     | 1"        | 1/16"   |
| 32-0342-24 | 3/4"   | 3/8"      | 1"        | 3/16"   |
| 32-1075-20 | 3/4"   | 1/2"      | 1"        | 1/8"    |
| 32-0438-20 | 3/4"   | 1/2"      | 1"        | 3/32"   |
| 32-1074-20 | 3/4"   | 1/2"      | 31/32"    | 3/32"   |