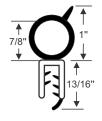

## **Press-On Door Seals**

Fits flanges up to 1/8" 70-3584-140 • per/ft.

Fits flanges up to 1/8" 70-3592-140 • per/ft.

Fits 1/4" flanges 70-4144-140 • per/ft.

Fits flanges 1/8" to 3/16" 70-2734-140 • per/ft.

Fits flanges 3/64" to 1/8" 70-3855-140 • per/ft.

Fits flanges 7/64" to 1/8" 70-2831-140 • per/ft.

Fits flanges up to 1/16" 70-3590-140 • per/ft.

Fits flanges 3/16" to 1/4" 70-3854-140 • per/ft.