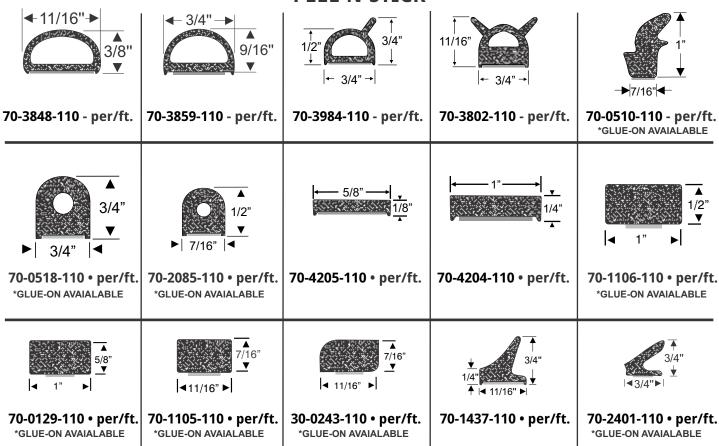

#### UNIVERSAL PEEL-N-STICK **GLASS WEATHERSTRIPPING**

PERFECT ->
FOR USE
AS BELTLINE WEATHERSTRIP