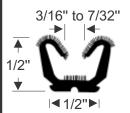

## **Press-On Door Seals**

Fits flanges up to 1/8" 70-3584-140 • per/ft.

Fits flanges up to 1/8" 70-3592-140 • per/ft.

Fits 1/4" flanges 70-4144-140 • per/ft.

Fits flanges 1/8" to 3/16" 70-2734-140 • per/ft.

Fits flanges 3/64" to 1/8" 70-3855-140 • per/ft.

Fits flanges 7/64" to 1/8" 70-2831-140 • per/ft.

Fits flanges up to 1/16" 70-3590-140 • per/ft.

Fits flanges 3/16" to 1/4" 70-3854-140 • per/ft.