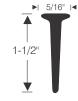

## **FENDER WELTING**

Enjoy a squeak free ride in your Street Rod or Custom Build by installing fender welting. This fender welting is installed between two (2) flanged metal surfaces, such as the front/rear fenders and the body. These weltings feature reinforced black vinyl over a vinyl core. Need assistance finding the right part for the job? Call 800-650-6190