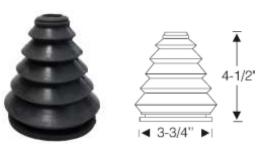

nce finding the right part for the job? Call 800-650-6190











30-0368-108 • ea.

33-0127-108 • ea.

33-0128-108 • ea.

70-2736-108 • ea.

## **FUEL TANK MOUNTING STRAPS**

Fuel Tank Support Pads and Mounting Strap Cushions are a great addition to any Street Rod or Custom Build. These anti-squeak straps create a cushion for batteries, fuel, and air tank mountings. Designed to be used as a base behind metal or plastic straps.





70-3612-119 • per/ft.





**SINCE 1958** 





## **INTERIOR COMPONENTS**

## **GEARSHIFT BOOTS**

There's more to brake and clutch components than just the pedals. Enhance the look and feel of your Street Rod or Custom Build with these shifter boots, floorplates, knobs, and bushings. Need assistance finding the right part for the job? Call 800-650-6190





70-0228-108 • ea.





30-0069-108 • ea.



40-0111-108 • ea.



82-0222-108 • ea.



## **INTERIOR COMPONENTS**



## **GEARSHIFT FLOORPLATES**







#### HANDBRAKE GRIPS



#### **GEARSHIFT KNOBS**







## **General Use Parts**

## **ROUND GROMMETS**



#### **GROOVE DIAMETER = PROJECT HOLE SIZE**

| Park Hull  | net /  | DALLER OF | /         | 1/16"   |
|------------|--------|-----------|-----------|---------|
|            | in a   | White 80  | e tet out | in ci   |
| ME         | CH     | Will Bo   | the Only  | ant cio |
| Qu         | / 0    | , 0,      | . 0       |         |
| 32-1059-20 | 1/4"   | 5/32"     |           |         |
| 32-1060-20 | 1/4"   | 5/32"     | 7/16"     | 3/32"   |
| 32-1062-20 | 9/32"  | 5/32"     | 13/32"    | 3/32"   |
| 32-1063-20 | 5/16"  | 5/32"