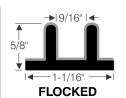

## WINDOW FELTS & BELTLINE

## Window Felts & Beltline

Window felts and beltlines are essential components to guarantee a smooth window function. We have a complete inventory for your Street Rod or Custom Build project - ranging from window sash/beltline channel, outer beltline weatherstrip, dense window beltline, flocked sponge window beltline, and more. Need assistance finding the right part for the job? Call 800-650-6190