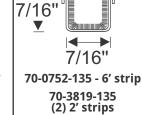

### Flexible Run Channel

**FLEXIBLE METAL SPINE** 70-1107-135 - 5' strip 70-1108-135 - 6' strip

**FLEXIBLE METAL SPINE** 20-1619-135 - 5' strip 40-0309-135 - (2) 3' strips 40-0309-136 - 8' strip

60-0375-135 - 5' strip 60-0129-135 - 90" strip