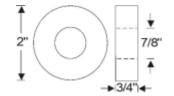

## **ROUND GROMMETS**

#### **GROOVE DIAMETER = PROJECT HOLE SIZE**

| Park Hull  | net /  | DALLER OF | /         | 1/16"   |
|------------|--------|-----------|-----------|---------|
|            | in a   | White 80  | e tet out | in ci   |
| ME         | CH     | Will Bo   | the Only  | ant cio |
| Qu         | / 0    | , 0,      | . 0       |         |
| 32-1059-20 | 1/4"   | 5/32"     |           |         |
| 32-1060-20 | 1/4"   | 5/32"     | 7/16"     | 3/32"   |
| 32-1062-20 | 9/32"  | 5/32"     | 13/32"    | 3/32"   |
| 32-1063-20 | 5/16"  | 5/32"     | 7/16"     | 1/4"    |
| 32-1061-20 | 5/16"  | 3/16"     | 1/2"      | 1/16"   |
| 32-0352-20 | 3/8"   | 1/4"      | 9/16"     | 1/16"   |
| 32-0414-32 | 3/8"   | 5/32"     | 9/16"     | 5/32"   |
| 32-1064-20 | 3/8"   | 1/4"      | 1/2"      | 1/16"   |
| 32-1058-20 | 3/8"   | 1/8"      | 1/2"      | 3/32"   |
| 32-0514-20 | 3/8"   | 1/4"      | 5/8"      | 1/16"   |
| 32-0317-52 | 7/16"  | 1/4"      | 3/4"      | 1/16"   |
| 32-0366-53 | 7/16"  | 1/8"      | 5/8"      | 1/16"   |
| 32-1065-20 | 7/16"  | 1/4"      | 5/8"      | 1/16"   |
| 32-0537-24 | 7/16"  | 1/4"      | 3/4"      | 1/16"   |
| 32-1067-20 | 7/16"  | 5/16"     | 9/16"     | 1/16"   |
| 32-0365-20 | 1/2"   | 3/16"     | 3/4"      | 1/16"   |
| 32-0161-21 | 1/2"   | 3/8"      | 11/16"    | 1/16"   |
| 32-0132-67 | 1/2"   | 3/8"      | 13/16"    | 3/32"   |
| 32-1073-20 | 9/16"  | 7/16"     | 3/4"      | 1/16"   |
| 32-1070-20 | 9/16"  | 5/16"     | 13/16"    | 1/4"    |
| 32-0051-24 | 9/16"  | 3/8"      | 5/8"      | 5/32"   |
| 32-0491-21 | 9/16"  | 3/8"      | 15/16"    | 5/32"   |
| 32-1069-20 | 9/16"  | 5/16"     | 3/4"      | 1/8"    |
| 32-0158-17 | 9/16"  | 5/16"     | 13/16"    | 1/16"   |
| 32-1071-20 | 5/8"   | 3/8"      | 7/8"      | 1/16"   |
| 32-1072-20 | 5/8"   | 3/8"      | 7/8"      | 1/4"    |
| 32-0970-17 | 5/8"   | 7/32"     | 13/16"    | 3/32"   |
| 32-0112-20 | 11/16" | 1/4"      | 1-3/16"   | 1/16"   |
| 32-0047-14 | 11/16" | 3/8"      | 1"        | 1/16"   |
| 32-0165-15 | 11/16" | 1/8"      | 15/16"    | 1/16"   |
| 32-0050-24 | 11/16" | 15/32"    | 3/4"      | 1/4"    |
| 32-0003-21 | 11/16" | 5/16"     | 1"        | 1/16"   |
| 32-0328-54 | 11/16" | 3/8"      | 1-3/16"   | 1/16"   |
| 32-1068-20 | 3/4"   | 5/16"     | 1"        | 1/16"   |
| 32-0342-24 | 3/4"   | 3/8"      | 1"        | 3/16"   |
| 32-1075-20 | 3/4"   | 1/2"      | 1"        | 1/8"    |
| 32-0438-20 | 3/4"   | 1/2"      | 1"        | 3/32"   |
| 32-1074-20 | 3/4"   | 1/2"      | 31/32"    | 3/32"   |