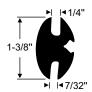

## **HOOD BUMPERS - ADJUSTABLE**

Used for hood openings to support and cushion the front of the hood. These adjustable hood bumpers and hood bumper caps are a great addition to your Street Rod or Custom build. Made of a high-quality EPDM dense rubber and galvanized or zinc plated steel bolts. Need assistance finding the right part for the job? Call 800-650-6190

TYPICAL ADJUSTABLE HOOD BUMPERS

**70-1084-108 • pr.** 5/16-18 THREAD SIZE

**70-0935-108 • pr.** 1/4-20 THREAD SIZE