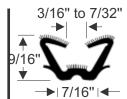

## WINDOW RUN CHANNEL

## **Rubber Run Channel with Fuzzy Flocking**

Designed with flexibility in mind, these pre-flocked rubber run channels provide a smooth sliding surface for glass movement on your Street Rod or Custom Build. These seals are great for use in door, quarter window, and tailgate glass windows. Need assistance finding the right part for the job? Call 800-650-6190