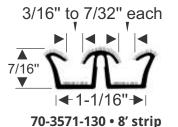

## WINDOW RUN CHANNEL

## **Rubber Run Channel with Fuzzy Flocking**

Designed with flexibility in mind, these pre-flocked rubber run channels provide a smooth sliding surface for glass movement on your Street Rod or Custom Build. These seals are great for use in door, quarter window, and tailgate glass windows. Need assistance finding the right part for the job? Call 800-650-6190

#### Call or visit our website for current pricing

70-0306-130 • per/ft

70-1168-130 • per/ft

70-1169-130 • per/ft

70-3572-130 • 8' strip

70-3576-130 • 6' Strip

70-3579-130 • 8' strip

70-3578-130 • 8' strip

70-3570-130 • 8' strip

70-3575-130 • 8' strip

70-3577-130 • 8' strip

60-0583-130 - 8' strip

70-3580-130 • 8' strip