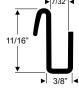

#### **EXTRUSIONS**

3/8"

60-0082-119 • per/ft. 70-4299-119 • per/ft. 40-0496-119 • per/ft. USES 60-0607-119 LOCKSTRIP

USES 60-0607-119 LOCKSTRIP

USES 30-0439-119 LOCKSTRIP

60-0607-119 • per/ft. 30-0439-119 • per/ft.