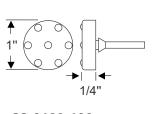

## **HOOD BUMPERS - ADJUSTABLE**

Used for hood openings to support and cushion the front of the hood. These adjustable hood bumpers and hood bumper caps are a great addition to your Street Rod or Custom build. Made of a high-quality EPDM dense rubber and galvanized or zinc plated steel bolts. Need assistance finding the right part for the job? Call 800-650-6190

TYPICAL ADJUSTABLE HOOD BUMPERS

**70-1084-108 • pr.** 5/16-18 THREAD SIZE

**70-0935-108 • pr.** 1/4-20 THREAD SIZE