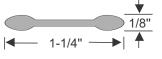

## **ROUND GROMMETS**

#### **GROOVE DIAMETER = PROJECT HOLE SIZE**

| Park Hull  | net /  | DALLER OF | /         | 1/16"   |
|------------|--------|-----------|-----------|---------|
|            | in a   | White 80  | e tet out | in ci   |
| ME         | CH     | Will Bo   | the Only  | ant cio |
| Qu         | / 0    | , 0,      | . 0       |         |
| 32-1059-20 | 1/4"   | 5/32"     |           |         |
| 32-1060-20 | 1/4"   | 5/32"     | 7/16"     | 3/32"   |
| 32-1062-20 | 9/32"  | 5/32"     | 13/32"    | 3/32"   |
| 32-1063-20 | 5/16"  | 5/32"     | 7/16"     | 1/4"    |
| 32-1061-20 | 5/16"  | 3/16"     | 1/2"      | 1/16"   |
| 32-0352-20 | 3/8"   | 1/4"      | 9/16"     | 1/16"   |
| 32-0414-32 | 3/8"   | 5/32"     | 9/16"     | 5/32"   |
| 32-1064-20 | 3/8"   | 1/4"      | 1/2"      | 1/16"   |
| 32-1058-20 | 3/8"   | 1/8"      | 1/2"      | 3/32"   |
| 32-0514-20 | 3/8"   | 1/4"      | 5/8"      | 1/16"   |
| 32-0317-52 | 7/16"  | 1/4"      | 3/4"      | 1/16"   |
| 32-0366-53 | 7/16"  | 1/8"      | 5/8"      | 1/16"   |
| 32-1065-20 | 7/16"  | 1/4"      | 5/8"      | 1/16"   |
| 32-0537-24 | 7/16"  | 1/4"      | 3/4"      | 1/16"   |
| 32-1067-20 | 7/16"  | 5/16"     | 9/16"     | 1/16"   |
| 32-0365-20 | 1/2"   | 3/16"     | 3/4"      | 1/16"   |
| 32-0161-21 | 1/2"   | 3/8"      | 11/16"    | 1/16"   |
| 32-0132-67 | 1/2"   | 3/8"      | 13/16"    | 3/32"   |
| 32-1073-20 | 9/16"  | 7/16"     | 3/4"      | 1/16"   |
| 32-1070-20 | 9/16"  | 5/16"     | 13/16"    | 1/4"    |
| 32-0051-24 | 9/16"  | 3/8"      | 5/8"      | 5/32"   |
| 32-0491-21 | 9/16"  | 3/8"      | 15/16"    | 5/32"   |
| 32-1069-20 | 9/16"  | 5/16"     | 3/4"      | 1/8"    |
| 32-0158-17 | 9/16"  | 5/16"     | 13/16"    | 1/16"   |
| 32-1071-20 | 5/8"   | 3/8"      | 7/8"      | 1/16"   |
| 32-1072-20 | 5/8"   | 3/8"      | 7/8"      | 1/4"    |
| 32-0970-17 | 5/8"   | 7/32"     | 13/16"    | 3/32"   |
| 32-0112-20 | 11/16" | 1/4"      | 1-3/16"   | 1/16"   |
| 32-0047-14 | 11/16" | 3/8"      | 1"        | 1/16"   |
| 32-0165-15 | 11/16" | 1/8"      | 15/16"    | 1/16"   |
| 32-0050-24 | 11/16" | 15/32"    | 3/4"      | 1/4"    |
| 32-0003-21 | 11/16" | 5/16"     | 1"        | 1/16"   |
| 32-0328-54 | 11/16" | 3/8"      | 1-3/16"   | 1/16"   |
| 32-1068-20 | 3/4"   | 5/16"     | 1"        | 1/16"   |
| 32-0342-24 | 3/4"   | 3/8"      | 1"        | 3/16"   |
| 32-1075-20 | 3/4"   | 1/2"      | 1"        | 1/8"    |
| 32-0438-20 | 3/4"   | 1/2"      | 1"        | 3/32"   |
| 32-1074-20 | 3/4"   | 1/2"      | 31/32"    | 3/32"   |