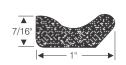

## **Press-On Door Seals**

Fits flanges up to 1/8" 70-3584-140 • per/ft.

Fits flanges up to 1/8" 70-3592-140 • per/ft.

Fits 1/4" flanges 70-4144-140 • per/ft.

Fits flanges 1/8" to 3/16" 70-2734-140 • per/ft.

Fits flanges 3/64" to 1/8" 70-3855-140 • per/ft.

Fits flanges 7/64" to 1/8" 70-2831-140 • per/ft.

Fits flanges up to 1/16" 70-3590-140 • per/ft.

Fits flanges 3/16" to 1/4" 70-3854-140 • per/ft.