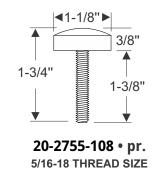

## **HOOD BUMPERS - ADJUSTABLE**

Used for hood openings to support and cushion the front of the hood. These adjustable hood bumpers and hood bumper caps are a great addition to your Street Rod or Custom build. Made of a high-quality EPDM dense rubber and galvanized or zinc plated steel bolts. Need assistance finding the right part for the job? Call 800-650-6190

TYPICAL ADJUSTABLE HOOD BUMPERS

**70-1084-108 • pr.** 5/16-18 THREAD SIZE

**70-0935-108 • pr.** 1/4-20 THREAD SIZE