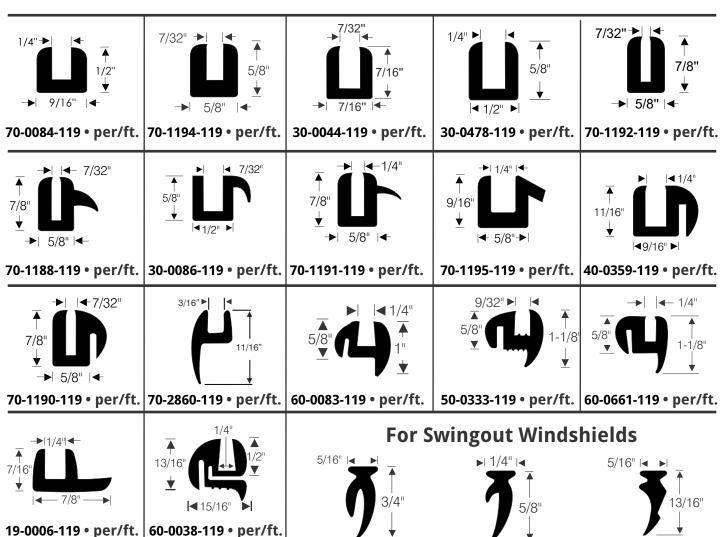

## Windshield & Rear Glass Rubber

When considering changing the windshield weatherstrip for your Street Rod or Custom Build project, look no further than our complete selection of high-quality seals. Our inventory includes window edge trims, window locking gaskets, universal locking keys, t-rubber for glass trims, and more. Need assistance finding the right part for the job? Call 800-650-6190

40-0036-119

40-0033-119

per/ft.

40-0018-119

per/ft.