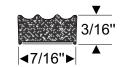

## **FENDER WELTING**

Enjoy a squeak free ride in your Street Rod or Custom Build by installing fender welting. This fender welting is installed between two (2) flanged metal surfaces, such as the front/rear fenders and the body. These weltings feature reinforced black vinyl over a vinyl core. Need assistance finding the right part for the job? Call 800-650-6190