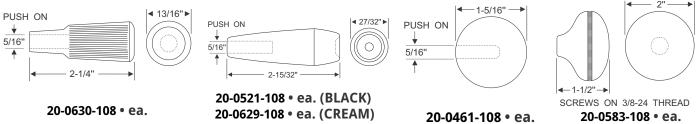

Mounting Strap Cushions are a great addition to any Street Rod or Custom Build. These anti-squeak straps create a cushion for batteries, fuel, and air tank mountings. Designed to be used as a base behind metal or plastic straps.





70-3612-119 • per/ft.





**SINCE 1958** 





## **INTERIOR COMPONENTS**

## **GEARSHIFT BOOTS**

There's more to brake and clutch components than just the pedals. Enhance the look and feel of your Street Rod or Custom Build with these shifter boots, floorplates, knobs, and bushings. Need assistance finding the right part for the job? Call 800-650-6190





70-0228-108 • ea.





30-0069-108 • ea.



40-0111-108 • ea.



82-0222-108 • ea.



## **INTERIOR COMPONENTS**



## **GEARSHIFT FLOORPLATES**







#### HANDBRAKE GRIPS



#### **GEARSHIFT KNOBS**







## **General Use Parts**

## **ROUND GROMMETS**



#### **GROOVE DIAMETER = PROJECT HOLE SIZE**

| Park Hull  | net /  | DALLER OF | /         | 1/16"   |
|------------|--------|-----------|-----------|---------|
|            | in a   | White 80  | e tet out | in ci   |
| ME         | CH     | Will Bo   | the Only  | ant cio |
| Qu         | / 0    | , 0,      | . 0       |         |
| 32-1059-20 | 1/4"   | 5/32"     |           |         |
| 32-1060-20 | 1/4"   | 5/32"     | 7/16"     | 3/32"   |
| 32-1062-20 | 9/32"  | 5/32"     | 13/32"    | 3/32"   |
| 32-1063-20 | 5/16"  | 5/32"     | 7/16"     | 1/4"    |
| 32-1061-20 | 5/16"  | 3/16"     | 1/2"      | 1/16"   |
| 32-0352-20 | 3/8"   | 1/4"      | 9/16"     | 1/16"   |
| 32-0414-32 | 3/8"   | 5/32"     | 9/16"     | 5/32"   |
| 3