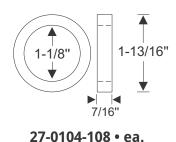

## **BODY MOUNTING PADS**

Looking for a smooth ride experience in your Street Rod? Look no further than these high-quality EPDM body mounting pads, body to frame webbings, body bolt cushions, bumper support bar pads, and radiator mounting pads. Need assistance finding the right part for the job? Call 800-650-6190

40-0324-108 • ea.

70-2604-108 • ea.

70-0265-108 • ea.

50-0507-108 • ea.

50-0329-108 • ea.

50-0132-108 • ea.

70-2233-108 • ea.

70-2232-108 • ea.