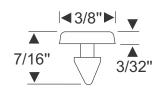

#### **SPRING BUMPERS**

Excellent for use in many applications. These Spring Bumpers are for the Builder's creative application and use. Spring Bumpers work to assist in the hood, door, trunk, or tailgate opening and reduce rattles.

70-4736-108 • pr.