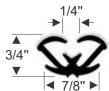

## WINDOW RUN CHANNEL

## Flexible & Rigid Run Channel with Metal Core

Flexible & Rigid run channels provide a smooth sliding surface for door, guarter window, and tailgate glass windows on your Street Rod or Custom Build. Designed with a flexible or rigid metal core, these run channels come mohair lined and the flexible ones are cloth covered. Need assistance finding the right part for the job? Call 800-650-6190

### Flexible Run Channel

**FLEXIBLE METAL SPINE** 70-1107-135 - 5' strip 70-1108-135 - 6' strip

**FLEXIBLE METAL SPINE** 20-1619-135 - 5' strip 40-0309-135 - (2) 3' strips 40-0309-136 - 8' strip

60-0375-135 - 5' strip 60-0129-135 - 90" strip