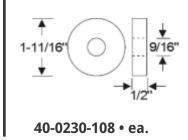

## **BODY MOUNTING PADS**

Looking for a smooth ride experience in your Street Rod? Look no further than these high-quality EPDM body mounting pads, body to frame webbings, body bolt cushions, bumper support bar pads, and radiator mounting pads. Need assistance finding the right part for the job? Call 800-650-6190

40-0324-108 • ea.

70-2604-108 • ea.

70-0265-108 • ea.

50-0507-108 • ea.

50-0329-108 • ea.

50-0132-108 • ea.

70-2233-108 • ea.

70-2232-108 • ea.

40-0229-108 • ea.

50-0097-108 • ea.

60-0544-108 • ea.

70-1430-108 • ea.

70-0264-108 • ea.