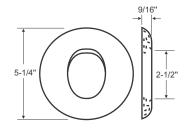

## **FENDER WELTING**

Enjoy a squeak free ride in your Street Rod or Custom Build by installing fender welting. This fender welting is installed between two (2) flanged metal surfaces, such as the front/rear fenders and the body. These weltings feature reinforced black vinyl over a vinyl core. Need assistance finding the right part for the job? Call 800-650-6190