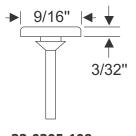

## **HOOD BUMPERS - ADJUSTABLE**

Used for hood openings to support and cushion the front of the hood. These adjustable hood bumpers and hood bumper caps are a great addition to your Street Rod or Custom build. Made of a high-quality EPDM dense rubber and galvanized or zinc plated steel bolts. Need assistance finding the right part for the job? Call 800-650-6190

## ADJUSTABLE HOOD BUMPER CAPS

70-1651-108 • ea.

70-0294-108 • ea.