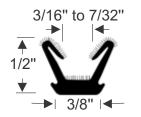

## WINDOW RUN CHANNEL

## **Rubber Run Channel with Fuzzy Flocking**

Designed with flexibility in mind, these pre-flocked rubber run channels provide a smooth sliding surface for glass movement on your Street Rod or Custom Build. These seals are great for use in door, quarter window, and tailgate glass windows. Need assistance finding the right part for the job? Call 800-650-6190