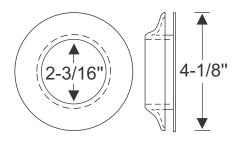

## **HOOD BUMPERS - ADJUSTABLE**

Used for hood openings to support and cushion the front of the hood. These adjustable hood bumpers and hood bumper caps are a great addition to your Street Rod or Custom build. Made of a high-quality EPDM dense rubber and galvanized or zinc plated steel bolts. Need assistance finding the right part for the job? Call 800-650-6190

TYPICAL ADJUSTABLE HOOD BUMPERS

**70-1084-108 • pr.** 5/16-18 THREAD SIZE

**70-0935-108 • pr.** 1/4-20 THREAD SIZE