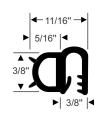

## **Press-On Door Seals**

Fits flanges up to 1/8" 70-3584-140 • per/ft.

Fits flanges up to 1/8" 70-3592-140 • per/ft.

Fits 1/4" flanges 70-4144-140 • per/ft.

Fits flanges 1/8" to 3/16" 70-2734-140 • per/ft.

Fits flanges 3/64" to 1/8" 70-3855-140 • per/ft.

Fits flanges 7/64" to 1/8" 70-2831-140 • per/ft.

Fits flanges up to 1/16" 70-3590-140 • per/ft.

Fits flanges 3/16" to 1/4" 70-3854-140 • per/ft.