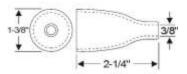

art for the job? Call 800-650-6190











30-0368-108 • ea.

33-0127-108 • ea.

33-0128-108 • ea.

70-2736-108 • ea.

## **FUEL TANK MOUNTING STRAPS**

Fuel Tank Support Pads and Mounting Strap Cushions are a great addition to any Street Rod or Custom Build. These anti-squeak straps create a cushion for batteries, fuel, and air tank mountings. Designed to be used as a base behind metal or plastic straps.





70-3612-119 • per/ft.





**SINCE 1958** 





## **INTERIOR COMPONENTS**

## **GEARSHIFT BOOTS**

There's more to brake and clutch components than just the pedals. Enhance the look and feel of your Street Rod or Custom Build with these shifter boots, floorplates, knobs, and bushings. Need assistance finding the right part for the job? Call 800-650-6190





70-0228-108 • ea.





30-0069-108 • ea.



40-0111-108 • ea.



82-0222-108 • ea.



## **INTERIOR COMPONENTS**



## **GEARSHIFT FLOORPLATES**







#### HANDBRAKE GRIPS



#### **GEARSHIFT KNOBS**







## **General Use Parts**

## **ROUND GROMMETS**



#### **GROOVE DIAMETER = PROJECT HOLE SIZE**

| Park Hull  | net /  | DALLER OF | /         | 1/16"   |
|------------|--------|-----------|-----------|---------|
|            | in a   | White 80  | e tet out | in ci   |
| ME         | CH     | Will Bo   | the Only  | ant cio |
| Qu         | / 0    | , 0,      | . 0       |         |
| 32-1059-20 | 1/4"   | 5/32"     |           |         |
| 32-1060-20 | 1/4"   | 5/32"     | 7/16"     | 3/32"   |
| 32-1062-20 | 9/32"  | 5/32"     | 13/32"    | 3/32"   |
| 32-1063-20 | 5/16"  | 5/32"     | 7/16"     | 1/4"