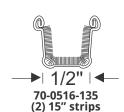

### Flexible Run Channel

**FLEXIBLE METAL SPINE** 70-1107-135 - 5' strip 70-1108-135 - 6' strip

**FLEXIBLE METAL SPINE** 20-1619-135 - 5' strip 40-0309-135 - (2) 3' strips 40-0309-136 - 8' strip

60-0375-135 - 5' strip 60-0129-135 - 90" strip