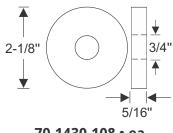

## **BODY MOUNTING PADS**

Looking for a smooth ride experience in your Street Rod? Look no further than these high-quality EPDM body mounting pads, body to frame webbings, body bolt cushions, bumper support bar pads, and radiator mounting pads. Need assistance finding the right part for the job? Call 800-650-6190

40-0229-108 • ea.

50-0097-108 • ea.

60-0544-108 • ea.

70-1430-108 • ea.

70-0264-108 • ea.