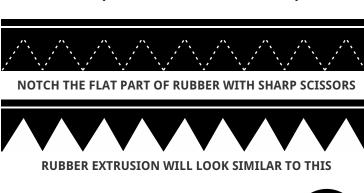

#### UNIVERSAL MOUNTING GASKETS

The 2 extrusions listed below are perfect for creating your own custom gaskets. Just notch the flat part of the rubber as shown and bend to follow the shape you need.

70-0019-119 • per/ft.

70-0308-119 • per/ft.

NOW YOU CAN FORM EXTRUSION TO ANY CUSTOM SHAPE AND CREATE CUSTOM GASKETS