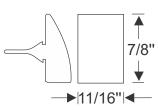

## **Press-On Door Seals**

Fits flanges up to 1/8" 70-3584-140 • per/ft.

Fits flanges up to 1/8" 70-3592-140 • per/ft.

Fits 1/4" flanges 70-4144-140 • per/ft.

Fits flanges 1/8" to 3/16" 70-2734-140 • per/ft.

Fits flanges 3/64" to 1/8" 70-3855-140 • per/ft.

Fits flanges 7/64" to 1/8" 70-2831-140 • per/ft.

Fits flanges up to 1/16" 70-3590-140 • per/ft.

Fits flanges 3/16" to 1/4" 70-3854-140 • per/ft.