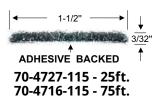

## **Door Weatherstripping**

**Peel-N-Stick Door Seals** 

Our Peel-N-Stick weatherstripping can be used any place a rubber seal is needed. With the easy to use Peel-N-Stick adhesive backing, simply cut to size and apply to the areas you need to seal. Available in multiple lengths and in a variety of profiles, our Peel-N-Stick parts are made of the same quality sponge & dense rubber found in our standard rubber parts and weatherstripping.