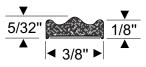

## **FENDER WELTING**

Enjoy a squeak free ride in your Street Rod or Custom Build by installing fender welting. This fender welting is installed between two (2) flanged metal surfaces, such as the front/rear fenders and the body. These weltings feature reinforced black vinyl over a vinyl core. Need assistance finding the right part for the job? Call 800-650-6190