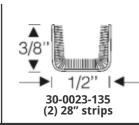

## **Quarter Window Slide-In type**

70-1556-130 - (2) 18" Strips

70-0141-119 - (2) 16-1/4" Strips

50-0428-119 - (2) 16-1/2" Strips