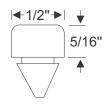

## **HOOD BUMPERS - ADJUSTABLE**

Used for hood openings to support and cushion the front of the hood. These adjustable hood bumpers and hood bumper caps are a great addition to your Street Rod or Custom build. Made of a high-quality EPDM dense rubber and galvanized or zinc plated steel bolts. Need assistance finding the right part for the job? Call 800-650-6190

TYPICAL ADJUSTABLE HOOD BUMPERS

**70-1084-108 • pr.** 5/16-18 THREAD SIZE

**70-0935-108 • pr.** 1/4-20 THREAD SIZE