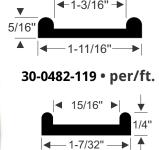

## **Door Weatherstripping**

**Peel-N-Stick Door Seals** 

Our Peel-N-Stick weatherstripping can be used any place a rubber seal is needed. With the easy to use Peel-N-Stick adhesive backing, simply cut to size and apply to the areas you need to seal. Available in multiple lengths and in a variety of profiles, our Peel-N-Stick parts are made of the same quality sponge & dense rubber found in our standard rubber parts and weatherstripping.

## **Door Weatherstripping**