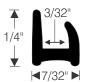

#### **UNIVERSAL EDGING**

50-0100-119 per/ft.

27-0090-119 per/ft.

60-0685-119 per/ft.

70-0836-119 per/ft.

70-2856-119 per/ft.

#### UNIVERSAL MOUNTING GASKETS

The 2 extrusions listed below are perfect for creating your own custom gaskets. Just notch the flat part of the rubber as shown and bend to follow the shape you need.

70-0019-119 • per/ft.