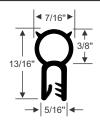

## **Press-On Door Seals**

Fits flanges up to 1/8" 70-3584-140 • per/ft.

Fits flanges up to 1/8" 70-3592-140 • per/ft.

Fits 1/4" flanges 70-4144-140 • per/ft.

Fits flanges 1/8" to 3/16" 70-2734-140 • per/ft.

Fits flanges 3/64" to 1/8" 70-3855-140 • per/ft.

Fits flanges 7/64" to 1/8" 70-2831-140 • per/ft.

Fits flanges up to 1/16" 70-3590-140 • per/ft.

Fits flanges 3/16" to 1/4" 70-3854-140 • per/ft.