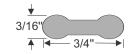

## **ROUND GROMMETS**

#### **GROOVE DIAMETER = PROJECT HOLE SIZE**

| Park Hull  | net /  | DALLER OF | /         | 1/16"   |
|------------|--------|-----------|-----------|---------|
|            | in a   | White 80  | e tet out | in ci   |
| ME         | CH     | Will Bo   | the Only  | ant cio |
| Qu         | / 0    | , 0,      | . 0       |         |
| 32-1059-20 | 1/4"   | 5/32"     |           |         |
| 32-1060-20 | 1/4"   | 5/32"     | 7/16"     | 3/32"   |
| 32-1062-20 | 9/32"  | 5/32"     | 13/32"    | 3/32"   |
| 32-1063-20 | 5/16"  | 5/32"     | 7/16"     | 1/4"    |
| 32-1061-20 | 5/16"  | 3/16"     | 1/2"      | 1/16"   |
| 32-0352-20 | 3/8"   | 1/4"      | 9/16"     | 1/16"   |
| 32-0414-32 | 3/8"   | 5/32"     | 9/16"     | 5/32"   |
| 32-1064-20 | 3/8"   | 1/4"      | 1/2"      | 1/16"   |
| 32-1058-20 | 3/8"   | 1/8"      | 1/2"      | 3/32"   |
| 32-0514-20 | 3/8"   | 1/4"      | 5/8"      | 1/16"   |
| 32-0317-52 | 7/16"  | 1/4"      | 3/4"      | 1/16"   |
| 32-0366-53 | 7/16"  | 1/8"      | 5/8"      | 1/16"   |
| 32-1065-20 | 7/16"  | 1/4"      | 5/8"      | 1/16"   |
| 32-0537-24 | 7/16"  | 1/4"      | 3/4"      | 1/16"   |
| 32-1067-20 | 7/16"  | 5/16"     | 9/16"     | 1/16"   |
| 32-0365-20 | 1/2"   | 3/16"     | 3/4"      | 1/16"   |
| 32-0161-21 | 1/2"   | 3/8"      | 11/16"    | 1/16"   |
| 32-0132-67 | 1/2"   | 3/8"      | 13/16"    | 3/32"   |
| 32-1073-20 | 9/16"  | 7/16"     | 3/4"      | 1/16"   |
| 32-1070-20 | 9/16"  | 5/16"     | 13/16"    | 1/4"    |
| 32-0051-24 | 9/16"  | 3/8"      | 5/8"      | 5/32"   |
| 32-0491-21 | 9/16"  | 3/8"      | 15/16"    | 5/32"   |
| 32-1069-20 | 9/16"  | 5/16"     | 3/4"      | 1/8"    |
| 32-0158-17 | 9/16"  | 5/16"     | 13/16"    | 1/16"   |
| 32-1071-20 | 5/8"   | 3/8"      | 7/8"      | 1/16"   |
| 32-1072-20 | 5/8"   | 3/8"      | 7/8"      | 1/4"    |
| 32-0970-17 | 5/8"   | 7/32"     | 13/16"    | 3/32"   |
| 32-0112-20 | 11/16" | 1/4"      | 1-3/16"   | 1/16"   |
| 32-0047-14 | 11/16" | 3/8"      | 1"        | 1/16"   |
| 32-0165-15 | 11/16" | 1/8"      | 15/16"    | 1/16"   |
| 32-0050-24 | 11/16" | 15/32"    | 3/4"      | 1/4"    |
| 32-0003-21 | 11/16" | 5/16"     | 1"        | 1/16"   |
| 32-0328-54 | 11/16" | 3/8"      | 1-3/16"   | 1/16"   |
| 32-1068-20 | 3/4"   | 5/16"     | 1"        | 1/16"   |
| 32-0342-24 | 3/4"   | 3/8"      | 1"        | 3/16"   |
| 32-1075-20 | 3/4"   | 1/2"      | 1"        | 1/8"    |
| 32-0438-20 | 3/4"   | 1/2"      | 1"        | 3/32"   |
| 32-1074-20 | 3/4"   | 1/2"      | 31/32"    | 3/32"   |