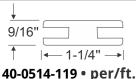

. 40-0496-119 • per/ft. USES 60-0607-119 LOCKSTRIP

USES 60-0607-119 LOCKSTRIP

USES 30-0439-119 LOCKSTRIP

60-0607-119 • per/ft. 30-0439-119 • per/ft.

**LOCKING STRIPS** 

#### "T" Glass Seals

T-Rubber Window Weatherstrip is commonly used for windshields, rear windows where the rubber is held in place with a track or channel.







70-1163-119 per/ft.



70-0142-119 per/ft.



19-0023-119 per/ft.

#### **FLUSH MOUNT**

These extrusions are designed to sandwich between the edges of the vehicle body and glass on flush mount installations. Ideal for use on Street Rods and Customs to flush mount the windshield and or rear glass.



70-4155-119 • per/ft. 70-4159-119 • 12ft.



70-2841-119 • per/ft. 70-2851-119 • 12ft. 70-2850-119 • 20ft.

## **Universal Windshield Divider Bars**













## **QUARTER WINDOW SEALS**



## **QUARTER WINDOW SEALS**

Also known as Quarter Window Leading Edge Seals, they are common in many Street Rod or Custom Builds. Keep your quarter windows sealed tight with our high-quality universal leading edge weatherstrips. Need assistance finding the right part for the job? Call 800-650-6190



## **Quarter Window Slide-In type**



70-1556-130 - (2) 18" Strips



70-0141-119 - (2) 16-1/4" Strips



50-0428-119 - (2) 16-1/2" Strips

## Quarter Window Glue-On type



19-0005-119 - per/ft.

Call or visit our website for current pricing

ASK ABOUT OUR VEHICLE SPECIFIC QUARTER WINDOW SEALS

## **Rear Quarter Window Seal - For older Street Rods**



20-2122-119 - 122" Strip





## WINDOW FELTS & BELTLINE

## Window Felts & Beltline

Window felts and belt