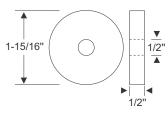

## **BODY MOUNTING PADS**

Looking for a smooth ride experience in your Street Rod? Look no further than these high-quality EPDM body mounting pads, body to frame webbings, body bolt cushions, bumper support bar pads, and radiator mounting pads. Need assistance finding the right part for the job? Call 800-650-6190

40-0324-108 • ea.

70-2604-108 • ea.

70-0265-108 • ea.

50-0507-108 • ea.

50-0329-108 • ea.

50-0132-108 • ea.

70-2233-108 • ea.

70-2232-108 • ea.

40-0229-108 • ea.

50-0097-108 • ea.

60-0544-108 • ea.

70-1430-108 • ea.

70-0264-108 • ea.