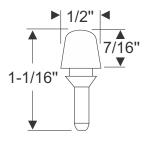

## **HOOD BUMPERS - ADJUSTABLE**

Used for hood openings to support and cushion the front of the hood. These adjustable hood bumpers and hood bumper caps are a great addition to your Street Rod or Custom build. Made of a high-quality EPDM dense rubber and galvanized or zinc plated steel bolts. Need assistance finding the right part for the job? Call 800-650-6190

TYPICAL ADJUSTABLE HOOD BUMPERS

**70-1084-108 • pr.** 5/16-18 THREAD SIZE

**70-0935-108 • pr.** 1/4-20 THREAD SIZE

## ADJUSTABLE HOOD BUMPER CAPS

70-1651-108 • ea.

70-0294-108 • ea.