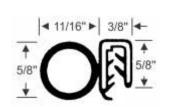

#### **EXTRUSIONS**

3/8"

60-0082-119 • per/ft. 70-4299-119 • per/ft. 40-0496-119 • per/ft. USES 60-0607-119 LOCKSTRIP

USES 60-0607-119 LOCKSTRIP

USES 30-0439-119 LOCKSTRIP

60-0607-119 • per/ft. 30-0439-119 • per/ft.

**LOCKING STRIPS** 