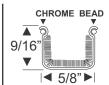

## **Rubber Run Channel with Fuzzy Flocking**

Designed with flexibility in mind, these pre-flocked rubber run channels provide a smooth sliding surface for glass movement on your Street Rod or Custom Build. These seals are great for use in door, quarter window, and tailgate glass windows. Need assistance finding the right part for the job? Call 800-650-6190

#### Call or visit our website for current pricing

70-0306-130 • per/ft

70-1168-130 • per/ft

70-1169-130 • per/ft

70-3572-130 • 8' strip

70-3576-130 • 6' Strip

70-3579-130 • 8' strip

70-3578-130 • 8' strip