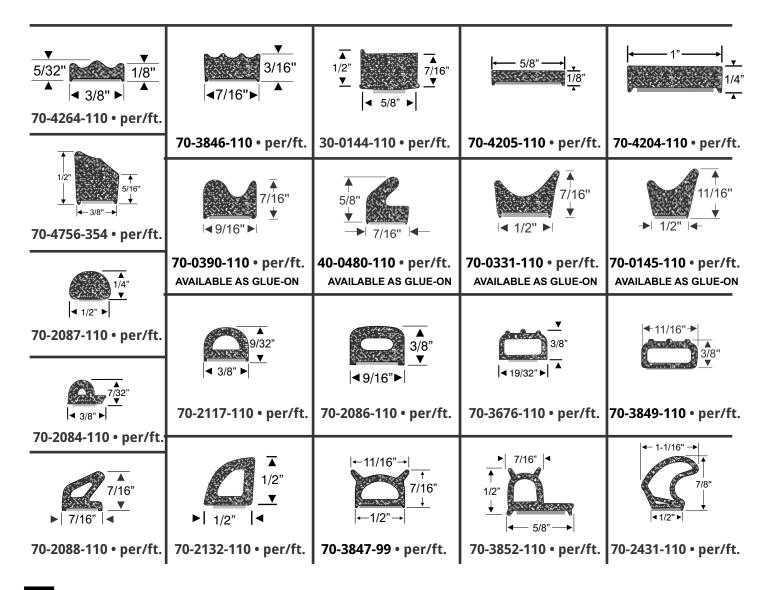

## **HOOD COMPONENTS**

COWL VENT SEAL -

HOOD TO COWL SEAL

HOOD TO RADIATOR SEAL

Our Street Rod or Custom Build cowl vent seals offer maximum flexibility to the builder's creative application or use. Also, lift the hood of your street rod with total confidence with these Peel-N-Stick hood to cowl and fabric hood lacing weatherstrippings.

#### **COWL VENT SEALS**

70-3846-110 • per/ft.

ASK ABOUT OUR VEHICLE SPECIFIC COWL VENT GASKETS

## **HOOD TO COWL/RADIATOR SEALS**

#### **PEEL-N-STICK DENSE**

70-2674-110 • 10ft. 70-2675-110 • 15ft.

PEEL-N-STICK SPONGE

70-2684-110 • 10ft. 70-2685-110 • 15ft.

#### **HOOD LACING - FABRIC MATERIAL**

20-0354-115 • 49" Strip

70-2221-115 • per/ft.

70-4768-115 • per/ft.

60-0578-115 • per/ft.