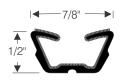

## WINDOW RUN CHANNEL

## **Rubber Run Channel with Fuzzy Flocking**

Designed with flexibility in mind, these pre-flocked rubber run channels provide a smooth sliding surface for glass movement on your Street Rod or Custom Build. These seals are great for use in door, quarter window, and tailgate glass windows. Need assistance finding the right part for the job? Call 800-650-6190

#### Call or visit our website for current pricing

70-0306-130 • per/ft

70-1168-130 • per/ft

70-1169-130 • per/ft

70-3572-130 • 8' strip

70-3576-130 • 6' Strip

70-3579-130 • 8' strip

70-3578-130 • 8' strip