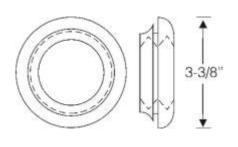

## **BODY MOUNTING PADS**

Looking for a smooth ride experience in your Street Rod? Look no further than these high-quality EPDM body mounting pads, body to frame webbings, body bolt cushions, bumper support bar pads, and radiator mounting pads. Need assistance finding the right part for the job? Call 800-650-6190

40-0324-108 • ea.

70-2604-108 • ea.

70-0265-108 • ea.

50-0507-108 • ea.

50-0329-108 • ea.

50-0132-108 • ea.

70-2233-108 • ea.

70-2232-108 • ea.

40-0229-108 • ea.

50-0097-108 • ea.

60-0544-108 • ea.

70-1430-108 • ea.

70-0264-108 • ea.