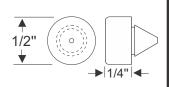

## **HOOD BUMPERS - ADJUSTABLE**

Used for hood openings to support and cushion the front of the hood. These adjustable hood bumpers and hood bumper caps are a great addition to your Street Rod or Custom build. Made of a high-quality EPDM dense rubber and galvanized or zinc plated steel bolts. Need assistance finding the right part for the job? Call 800-650-6190

TYPICAL ADJUSTABLE HOOD BUMPERS

**70-1084-108 • pr.** 5/16-18 THREAD SIZE

**70-0935-108 • pr.** 1/4-20 THREAD SIZE