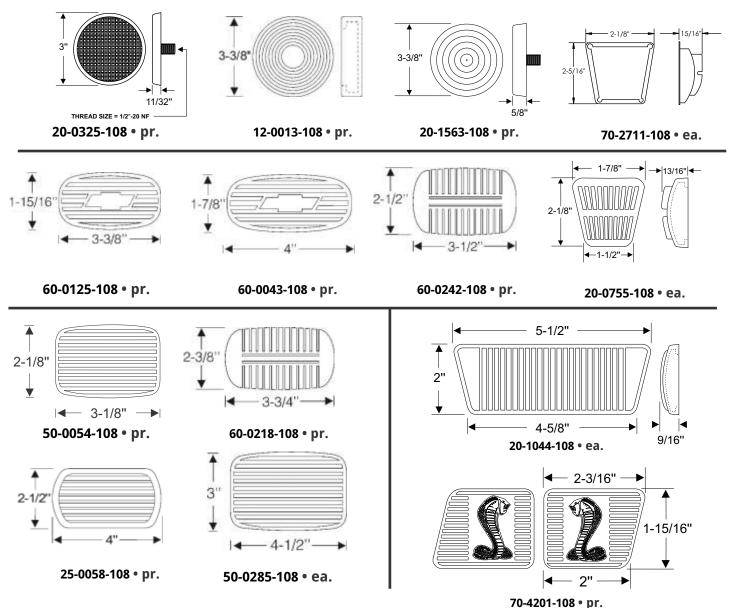

## **BRAKE & CLUTCH PEDALS**

There are few things in a Street Rod or Custom Build that you interact with as much as the brake and clutch pedals, that's why keeping them up to date will enhance your ride experience. We offer generic and OEM badged brake and clutch pedal pads. Need assistance finding the right part for the job? Call 800-650-6190

ALL PEDALS ARE BLACK RUBBER UNLESS OTHERWISE NOTED