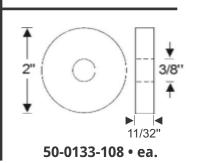

## **BODY MOUNTING PADS**

Looking for a smooth ride experience in your Street Rod? Look no further than these high-quality EPDM body mounting pads, body to frame webbings, body bolt cushions, bumper support bar pads, and radiator mounting pads. Need assistance finding the right part for the job? Call 800-650-6190

40-0324-108 • ea.

70-2604-108 • ea.

70-0265-108 • ea.

50-0507-108 • ea.

50-0329-108 • ea.

50-0132-108 • ea.

70-2233-108 • ea.

70-2232-108 • ea.

40-0229-108 • ea.

50-0097-108 • ea.

60-0544-108 • ea.

70-1430-108 • ea.

70-0264-108 • ea.