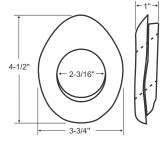

#### Door Handle Gaskets

20-2103-108 • pr.

20-2105-108 • pr.

20-2101-108 • pr.

20-2238-108 • pr.

20-0478-108 • pr.

## Door Handle Grommets

70-0173-108 • ea.

70-0009-108 • ea.

#### Door Lock Cylinder Gasket

60-0641-108 • ea.

## Door Handle Pressure Ring

Door Handle Grommet with Chrome Ring 2 Piece Set

60-0389-108 • set