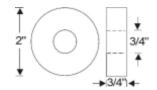

## **ROUND GROMMETS**

#### **GROOVE DIAMETER = PROJECT HOLE SIZE**

| Park Hull  | net /  | DALLER OF | /         | 1/16"   |
|------------|--------|-----------|-----------|---------|
|            | in a   | White 80  | e tet out | in ci   |
| ME         | CH     | Will Bo   | the Only  | ant cio |
| Qu         | / 0    | , 0,      | . 0       |         |
| 32-1059-20 | 1/4"   | 5/32"     |           |         |
| 32-1060-20 | 1/4"   | 5/32"     | 7/16"     | 3/32"   |
| 32-1062-20 | 9/32"  | 5/32"     | 13/32"    | 3/32"   |
| 32-1063-20 | 5/16"  | 5/32"     | 7/16"     | 1/4"    |
| 32-1061-20 | 5/16"  | 3/16"     | 1/2"      | 1/16"   |
| 32-0352-20 | 3/8"   | 1/4"      | 9/16"     | 1/16"   |
| 32-0414-32 | 3/8"   | 5/32"     | 9/16"     | 5/32"   |
| 32-1064-20 | 3/8"   | 1/4"      | 1/2"      | 1/16"   |
| 32-1058-20 | 3/8"   | 1/8"      | 1/2"      | 3/32"   |
| 32-0514-20 | 3/8"   | 1/4"      | 5/8"      | 1/16"   |
| 32-0317-52 | 7/16"  | 1/4"      | 3/4"      | 1/16"   |
| 32-0366-53 | 7/16"  | 1/8"      | 5/8"      | 1/16"   |
| 32-1065-20 | 7/16"  | 1/4"      | 5/8"      | 1/16"   |
| 32-0537-24 | 7/16"  | 1/4"      | 3/4"      | 1/16"   |
| 32-1067-20 | 7/16"  | 5/16"     | 9/16"     | 1/16"   |
| 32-0365-20 | 1/2"   | 3/16"     | 3/4"      | 1/16"   |
| 32-0161-21 | 1/2"   | 3/8"      | 11/16"    | 1/16"   |
| 32-0132-67 | 1/2"   | 3/8"      | 13/16"    | 3/32"   |
| 32-1073-20 | 9/16"  | 7/16"     | 3/4"      | 1/16"   |
| 32-1070-20 | 9/16"  | 5/16"     | 13/16"    | 1/4"    |
| 32-0051-24 | 9/16"  | 3/8"      | 5/8"      | 5/32"   |
| 32-0491-21 | 9/16"  | 3/8"      | 15/16"    | 5/32"   |
| 32-1069-20 | 9/16"  | 5/16"     | 3/4"      | 1/8"    |
| 32-0158-17 | 9/16"  | 5/16"     | 13/16"    | 1/16"   |
| 32-1071-20 | 5/8"   | 3/8"      | 7/8"      | 1/16"   |
| 32-1072-20 | 5/8"   | 3/8"      | 7/8"      | 1/4"    |
| 32-0970-17 | 5/8"   | 7/32"     | 13/16"    | 3/32"   |
| 32-0112-20 | 11/16" | 1/4"      | 1-3/16"   | 1/16"   |
| 32-0047-14 | 11/16" | 3/8"      | 1"        | 1/16"   |
| 32-0165-15 | 11/16" | 1/8"      | 15/16"    | 1/16"   |
| 32-0050-24 | 11/16" | 15/32"    | 3/4"      | 1/4"    |
| 32-0003-21 | 11/16" | 5/16"     | 1"        | 1/16"   |
| 32-0328-54 | 11/16" | 3/8"      | 1-3/16"   | 1/16"   |
| 32-1068-20 | 3/4"   | 5/16"     | 1"        | 1/16"   |
| 32-0342-24 | 3/4"   | 3/8"      | 1"        | 3/16"   |
| 32-1075-20 | 3/4"   | 1/2"      | 1"        | 1/8"    |
| 32-0438-20 | 3/4"   | 1/2"      | 1"        | 3/32"   |
| 32-1074-20 | 3/4"   | 1/2"      | 31/32"    | 3/32"   |