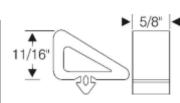

## **Rubber Run Channel with Fuzzy Flocking**

Designed with flexibility in mind, these pre-flocked rubber run channels provide a smooth sliding surface for glass movement on your Street Rod or Custom Build. These seals are great for use in door, quarter window, and tailgate glass windows. Need assistance finding the right part for the job? Call 800-650-6190

#### Call or visit our website for current pricing

70-0306-130 • per/ft

70-1168-130 • per/ft

70-1169-130 • per/ft

70-3572-130 • 8' strip

70-3576-130 • 6' Strip

70-3579-130 • 8' strip

70-3578-130 • 8' strip

70-3570-130 • 8' strip

70-3575-130 • 8' strip

70-3577-130 • 8' strip

60-0583-130 - 8' strip

70-3580-130 • 8' strip