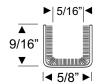

## **Rigid Run Channel**

70-0536-135 (2) 29" strips

 $\overline{\mathbf{A}}$ 

Glass Sash Channel Weatherstrip

20-2091-119 - 36" Strip 70-0075-119 - per/ft.

1/2" 30-0180-135 - (2) 30" strips

**Glass Sash Channel Fillers** 