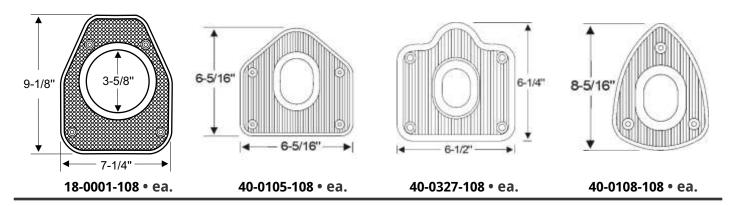

## **BODY MOUNTING PADS**

Looking for a smooth ride experience in your Street Rod? Look no further than these high-quality EPDM body mounting pads, body to frame webbings, body bolt cushions, bumper support bar pads, and radiator mounting pads. Need assistance finding the right part for the job? Call 800-650-6190

40-0324-108 • ea.

70-2604-108 • ea.

70-0265-108 • ea.

50-0507-108 • ea.

50-0329-108 • ea.

50-0132-108 • ea.

70-2233-108 • ea.

70-2232-108 • ea.

40-0229-108 • ea.

50-0097-108 • ea.

60-0544-108 • ea.

70-1430-108 • ea.

70-0264-108 • ea.