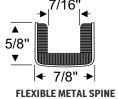

## Flexible & Rigid Run Channel with Metal Core

Flexible & Rigid run channels provide a smooth sliding surface for door, guarter window, and tailgate glass windows on your Street Rod or Custom Build. Designed with a flexible or rigid metal core, these run channels come mohair lined and the flexible ones are cloth covered. Need assistance finding the right part for the job? Call 800-650-6190

### Flexible Run Channel

**FLEXIBLE METAL SPINE** 70-1107-135 - 5' strip 70-1108-135 - 6' strip

**FLEXIBLE METAL SPINE** 20-1619-135 - 5' strip 40-0309-135 - (2) 3' strips 40-0309-136 - 8' strip

60-0375-135 - 5' strip 60-0129-135 - 90" strip