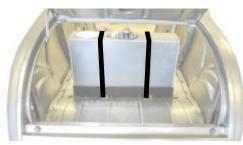

## **FUEL TANK MOUNTING STRAPS**

Fuel Tank Support Pads and Mounting Strap Cushions are a great addition to any Street Rod or Custom Build. These anti-squeak straps create a cushion for batteries, fuel, and air tank mountings. Designed to be used as a base behind metal or plastic straps.

70-3612-119 • per/ft.

**SINCE 1958** 