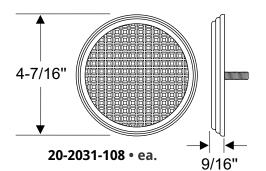

#### Door Handle Gaskets

20-2103-108 • pr.

20-2105-108 • pr.

20-2101-108 • pr.

20-2238-108 • pr.

20-0478-108 • pr.