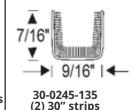

## **Quarter Window Slide-In type**

70-1556-130 - (2) 18" Strips

70-0141-119 - (2) 16-1/4" Strips

50-0428-119 - (2) 16-1/2" Strips