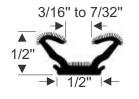

## **Press-On Door Seals**

Fits flanges up to 1/8" 70-3584-140 • per/ft.

Fits flanges up to 1/8" 70-3592-140 • per/ft.

Fits 1/4" flanges 70-4144-140 • per/ft.

Fits flanges 1/8" to 3/16" 70-2734-140 • per/ft.

Fits flanges 3/64" to 1/8" 70-3855-140 • per/ft.

Fits flanges 7/64" to 1/8" 70-2831-140 • per/ft.

Fits flanges up to 1/16" 70-3590-140 • per/ft.

Fits flanges 3/16" to 1/4" 70-3854-140 • per/ft.