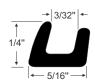

#### **UNIVERSAL EDGING**

50-0100-119 per/ft.

27-0090-119 per/ft.

60-0685-119 per/ft.

70-0836-119 per/ft.

70-2856-119 per/ft.

#### UNIVERSAL MOUNTING GASKETS

The 2 extrusions listed below are perfect for creating your own custom gaskets. Just notch the flat part of the rubber as shown and bend to follow the shape you need.

70-0019-119 • per/ft.