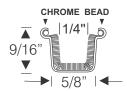

## **Rigid Run Channel**

70-0536-135 (2) 29" strips

 $\overline{\mathbf{A}}$ 

Glass Sash Channel Weatherstrip

20-2091-119 - 36" Strip 70-0075-119 - per/ft.

1/2" 30-0180-135 - (2) 30" strips

**Glass Sash Channel Fillers** 