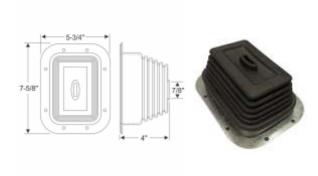

## **RUMBLE SEAT STEP PADS**

Give your Street Rod or Custom Build that finished look with high-quality rumble seat step pads. These pads mount on the taillight stand or fender to protect your paint from scratches while providing a step into the rumble seat. Need assistance finding the right part for the job? Call 800-650-6190