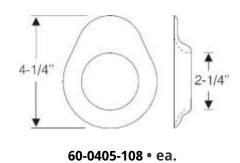

#### Door Handle Gaskets

20-2103-108 • pr.

20-2105-108 • pr.

20-2101-108 • pr.

20-2238-108 • pr.

20-0478-108 • pr.

## Door Handle Grommets

70-0173-108 • ea.

70-0009-108 • ea.

#### Door Lock Cylinder Gasket

60-0641-108 • ea.

## Door Handle Pressure Ring

Door Handle Grommet with Chrome Ring 2 Piece Set

60-0389-108 • set