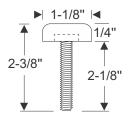

## **HOOD BUMPERS - ADJUSTABLE**

Used for hood openings to support and cushion the front of the hood. These adjustable hood bumpers and hood bumper caps are a great addition to your Street Rod or Custom build. Made of a high-quality EPDM dense rubber and galvanized or zinc plated steel bolts. Need assistance finding the right part for the job? Call 800-650-6190

TYPICAL ADJUSTABLE HOOD BUMPERS

**70-1084-108 • pr.** 5/16-18 THREAD SIZE

**70-0935-108 • pr.** 1/4-20 THREAD SIZE