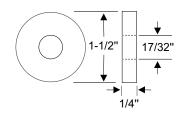

## **BODY MOUNTING PADS**

Looking for a smooth ride experience in your Street Rod? Look no further than these high-quality EPDM body mounting pads, body to frame webbings, body bolt cushions, bumper support bar pads, and radiator mounting pads. Need assistance finding the right part for the job? Call 800-650-6190

40-0324-108 • ea.

70-2604-108 • ea.

70-0265-108 • ea.

50-0507-108 • ea.

50-0329-108 • ea.

50-0132-108 • ea.

70-2233-108 • ea.

70-2232-108 • ea.