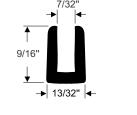

## **Rubber Run Channel with Fuzzy Flocking**

Designed with flexibility in mind, these pre-flocked rubber run channels provide a smooth sliding surface for glass movement on your Street Rod or Custom Build. These seals are great for use in door, quarter window, and tailgate glass windows. Need assistance finding the right part for the job? Call 800-650-6190

#### Call or visit our website for current pricing

70-0306-130 • per/ft

70-1168-130 • per/ft

70-1169-130 • per/ft

70-3572-130 • 8' strip

70-3576-130 • 6' Strip

70-3579-130 • 8' strip

70-3578-130 • 8' strip

70-3570-130 • 8' strip

70-3575-130 • 8' strip

70-3577-130 • 8' strip

60-0583-130 - 8' strip

70-3580-130 • 8' strip