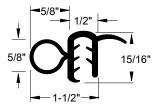

## **Door Weatherstripping**

**Peel-N-Stick Door Seals** 

Our Peel-N-Stick weatherstripping can be used any place a rubber seal is needed. With the easy to use Peel-N-Stick adhesive backing, simply cut to size and apply to the areas you need to seal. Available in multiple lengths and in a variety of profiles, our Peel-N-Stick parts are made of the same quality sponge & dense rubber found in our standard rubber parts and weatherstripping.

## **Door Weatherstripping**

## **Glue-On Door Seals**

70-0390-109 • per/ft. **AVAILABLE AS** PEEL-N-STICK

40-0480-109 • per/ft. AVAILABLE AS PEEL-N-STICK

70-0331-109 • per/ft. **AVAILABLE AS** PEEL-N-STICK

70-0145-109 • per/ft. 70-1789-109 • per/ft. **AVAILABLE AS** PEEL-N-STICK