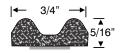

## **FENDER WELTING**

Enjoy a squeak free ride in your Street Rod or Custom Build by installing fender welting. This fender welting is installed between two (2) flanged metal surfaces, such as the front/rear fenders and the body. These weltings feature reinforced black vinyl over a vinyl core. Need assistance finding the right part for the job? Call 800-650-6190